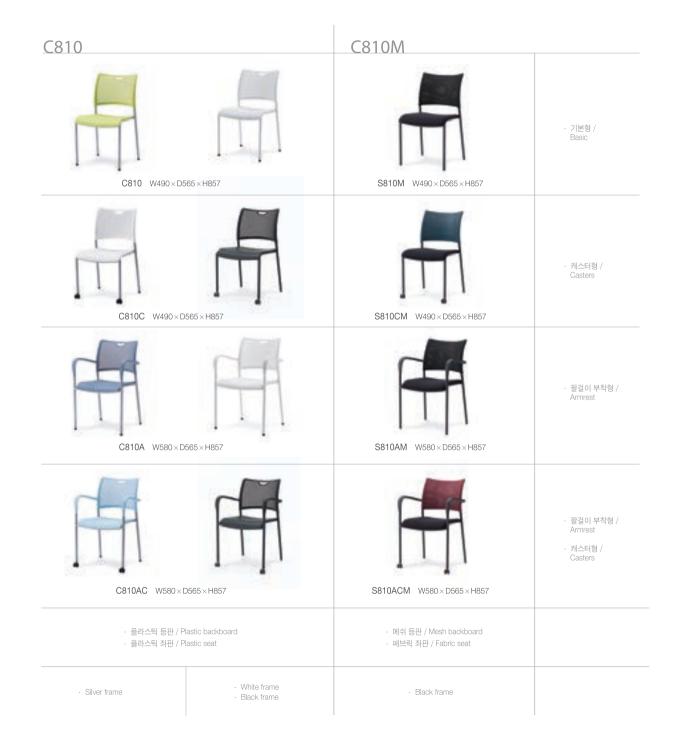

### C810 series

공간과 제품의 관계가 고려된 디자인의 C810시리즈는 다양한 마감과 색상으로 선택의 폭을 넓힙니다. 엔지니어링 플라스틱 소재와 최고급화된 프레임 도장은 제품의 품질을 한 단계 업그레이드 시켰고 플라스틱 색상으로는 오렌지, 스카이블루, 레드, 화이트, 그린, 그레이, 블랙이 있습니다. 소재의 차이가 공간의 품격을 높힙니다.

We have concerned relationship between products and space most for C810series. Engneering plastic material and high-grade painting technique avanced the quality of the products. We offer various color range of orange, skyblue, red, white, green, gray, black. Good surface makes good space.

블랙, 실버, 화이트의 3가지 프레임 색상과 플라스틱과 패브릭의 2가지 소재타입은 보다 이상적인 공간을 창조하고 사용자 신체에 편안함을 고려합니다. 힘멜은 제품 및 서비스가 사용자에게 미치는 영향을 평가하고 단점을 최소화하기 위한 것을 목표로 지속적인 연구와 교육을 실행하고 있습니다. 열정을 넘어선 창조의 과학 C810 시리즈.

C810 SERIES has three different types of frame color and two types of surface material, It helps to creat ideal space and give the users comfort, Himmel evaluates our products and service as an influence to the users. We do our best to reduce defects, It is science of creation.