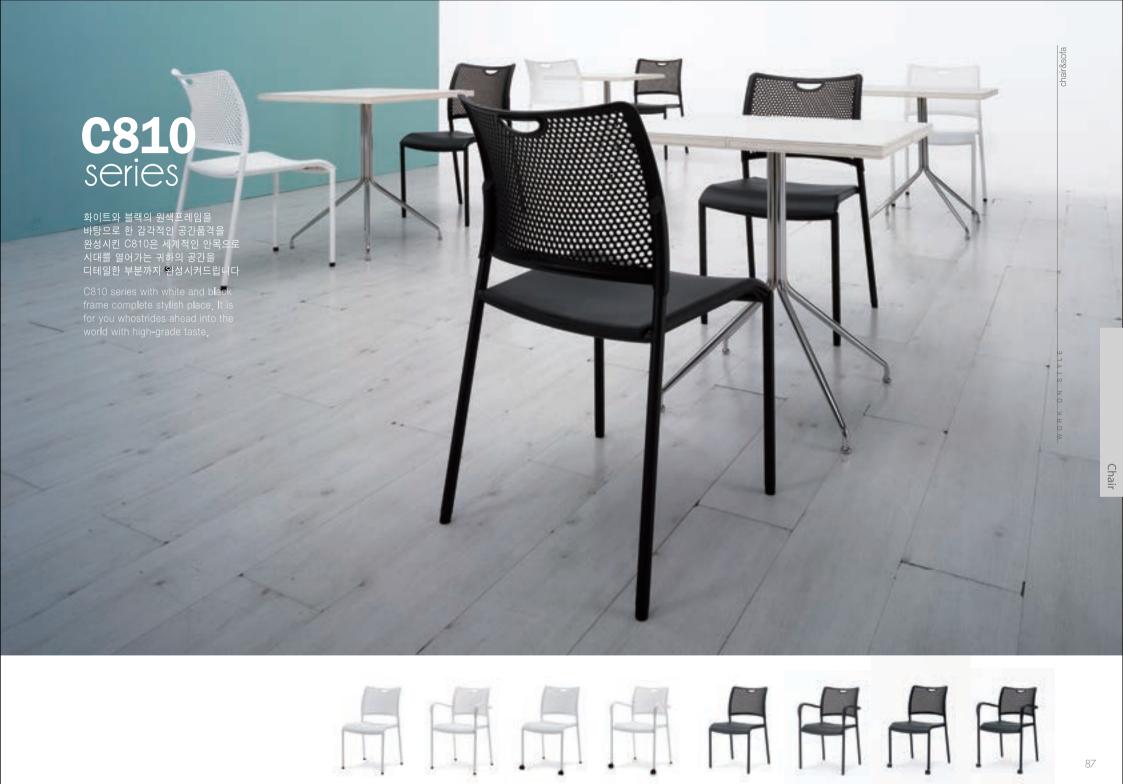

### C810 series

공간과 제품의 관계가 고려된 디자인의 C810시리즈는 다양한 마감과 색상으로 선택의 폭을 넓힙니다. 엔지니어링 플라스틱 소재와 최고급화된 프레임 도장은 제품의 품질을 한 단계 업그레이드 시켰고 플라스틱 색상으로는 오렌지, 스카이블루, 레드, 화이트, 그린, 그레이, 블랙이 있습니다. 소재의 차이가 공간의 품격을 높힙니다.

We have concerned relationship between products and space most for C810series. Engneering plastic material and high-grade painting technique avanced the quality of the products. We offer various color range of orange, skyblue, red, white, green, gray, black. Good surface makes good space.

블랙, 실버, 화이트의 3가지 프레임 색상과 플라스틱과 패브릭의 2가지 소재타입은 보다 이상적인 공간을 창조하고 사용자 신체에 편안함을 고려합니다. 힘멜은 제품 및 서비스가 사용자에게 미치는 영향을 평가하고 단점을 최소화하기 위한 것을 목표로 지속적인 연구와 교육을 실행하고 있습니다. 열정을 넘어선 창조의 과학 C810 시리즈.

C810 SERIES has three different types of frame color and two types of surface material, It helps to creat ideal space and give the users comfort, Himmel evaluates our products and service as an influence to the users. We do our best to reduce defects, It is science of creation.

Comfortable Seat and Back 인체를 부드럽게 감싸 안는 전체적인 디자인이 사용자에게 편안함을 드립니다. It feels like wrapping humanbody and give comfort to users,

부드러운 유선형 형태의 팔걸이는 전체적인 단순함과 어우러져 색다른 멋을 제공합니다. Softly streamlined amrest is well matched with simple body and also makes it unique,

Simple backboard 등판은 별도의 부품없이 체결되어 군더더기없는 세련된 멋을 구현합니다 The backboard is attached without any hardware so that it looks polished.

New material and structured pattern 타공구조의 등판은 전체적으로 균형이 잡혀있고 제품을 역동적으로 만듭니다. Punched back panel is well balanced and looks lively.