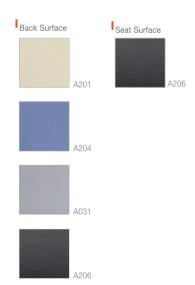

- 천연가죽마감 넥레스트 / Natural Leather Neckrest
- 넥레스트 조절 / Height&Angle Adjustable Neckrest

Back Surface

M106(메쉬/Mesh)

Seat Surface

LO96(천연가죽/Natural leather)