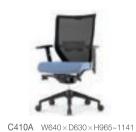

# C410 series

#### 기본사양 Standard

개별사양

Option

- · 매쉬 등판 / Mesh Back · 싱크로나이즈드 틸팅 / Synchronized Tilting
- · 멀티리미티드 틸팅 / Multi Limited Tilting
- · 틸팅 강도조절 / Intensity Adjustable Tilting
- · 가스식 높이조절 중심봉 / Height Adjustable Gas Cylinder
- · 요추받이 / Lumbar Support
- · 플라스틱 베이스 / Plastic Base
- · 이중바퀴-우레탄 캐스터 / Urethane Caster