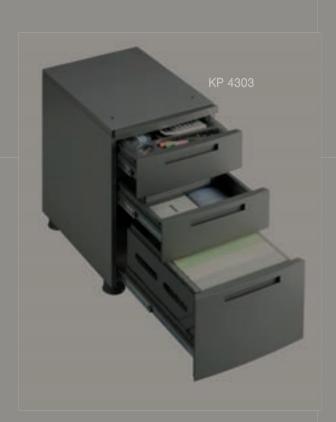

# Pedestal

2단 서랍 2storages

KP 4302 W400×D577×H656

3단 서랍 3storages

KP 4303 W400×D577×H656

Pentray

2KP 4300 W400×D710×H64

2KP 4300N W400×D610×H64

**KPMM 03** W404×D560×H579

일반 4단 서랍 4storages

KPMM 04 W404 × D560 × H579

Pedestal

2단 서랍 2storages

KP 4302 W400×D577×H656

3단 서랍 3storages

KP 4303 W400×D577×H656