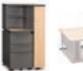

## Side Cabinet

W600×D490×H720

2KC 262 W600×D490×H720

2KC 662L W600×D490×H720

캐비닛 (자바라형) Accordion door

2KC 662R W600×D490×H720

## Side Cabinet

KC 162 W600×D490×H720

KC 262 W600×D490×H720

KC 662L W600×D490×H720

캐비닛 (자바라형) Accordion door

KC 662R W600×D490×H720