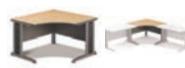

## Connector

오각커넥터 (연결형) Connecting

2KD 517 W800 × D800 × H720

**2KD 507** W1200×D1200×H720

오각커넥터 (자립형) Freestanding

2KD 517F

W800×D800×H720 (회전덕트 장착)

2KD 517FX W800 × D800 × H720 (전선클립 장착)

2KD 507F W1200×D1200×H720

(회전덕트 장착) 2KD 507FX

W1200×D1200×H720 (전선클립 장착)

2KD 5477 R700 (45 °)