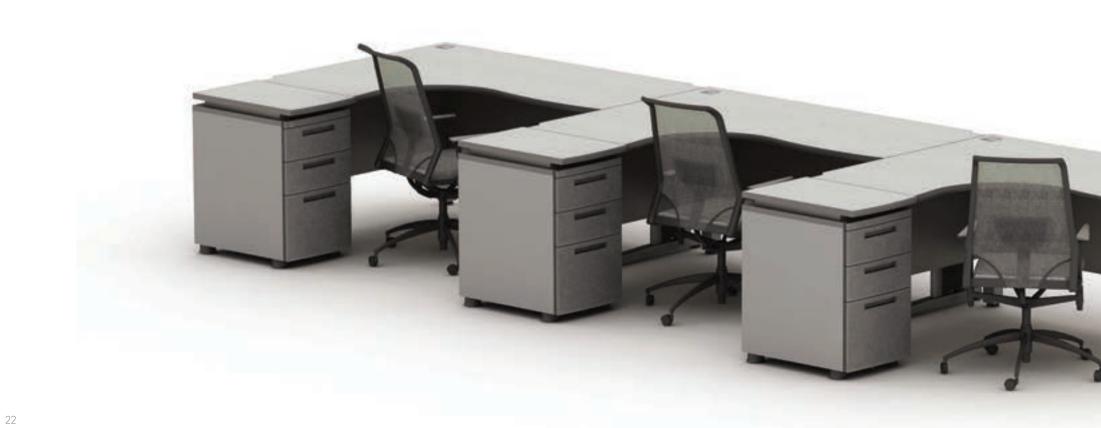

# Future To produce outstanding goods that fit for rapid time change, moreover to make them ahead of the times, we plan on products with future-oriented viewpoint.

2KD is upgraded version of KD which became smarter looking and functionally improved. The noticable difference is the desk flat edge and the new top cap applied.

 상판의 측면을 윗면과 동일한 색상의 ABS 평엣지로 마감하여 원목의 느낌과 친환경성을 높였습니다.

The side of worksurfaces are finished with ABS edge that has the same color as the top. It is eco friendly and makes worksurfaces look natural wood

 상판과 하부다리의 볼트결합 방식을 채택하여, 피스결합 방식과 달리 반복되는 조립과 해체에도 상판의 손상없이 우수한 결합력을 유지 할 수 있습니다.

A worksurface and legs are joined by bolts so that a desk can maintain solidity despite repeated constructing and disjoint.

C. 측면과 코너부의 철재다리는 덕트 형태로 설계되어 전선이 보이지 않게 수직 배선이 가능합니다.

Steel legs work as vertical ducts that manage electric wires invisibly.

전. 전선클립이 상판밑에 장착되어 수평방향의 배선을 깔끔하게 처리합니다.

Wire clips under a worksurface make a desk tidy looking,

은. 철재 보강파이프를 상판 하부에 장착하여 휨과 변형을 방지하여 줍니다.

Steel armatures under a worksurface prevent it from bending and metamorphosis

회전식 덕트가 상판밑에 장착되어 수평방향의 배선처리와 멀티탭의 수납공간을 제공 합니다. (option)

A horizontal rotating duct manages electric wires and contains multi-outlet strips.

어로운 반투명 전선캡은 배선을 더 깔끔하게 하고 제품의 포인트로서 작용합니다

Transparent top caps manage wires more tidily and became one of the design points.