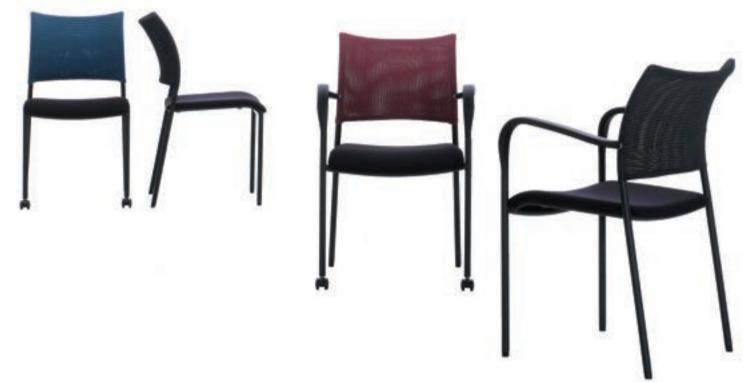

### C810M series

차별화 된 복합 소재로 조합된 C810M Series 는 공간의 디자인을 한층 더 고급스럽게 높여드리며 기능성 소재의 조합으로 최고의 편안함을 구현시킵니다. 회의, 교육, 연회, 식사 등 공간 분위기나 용도에 따른 폭넓은 활용이 가능하도록 설계되었습니다

C810M made of special composite materials make your space look elegant, Combination of functional materials creats the best feeling of sitting and it can be widely used in such places for conference, education, dining and feast.

The best feeing of sitting from new materials

좌판에 10T 이상의 쿠션재가 내장되어 있으며 부드러운 페브릭으로 마감되었고 통기성이 뛰어난 메쉬등판의 적용으로 인체를 부드럽게 지지하여 최고의 편안함을 드립니다.

The seat contains 10mm thickness cushion and is finished by soft fabric that gives you comfort. The back is made of mesh fabric for a good airing.

Simply structured armrest

다이나믹한 구조와 형태로 이루어진 팔걸이 디자인은 전체적인 단순함과 어우러져 색다른 멋과 편안함을 제공합니다

The armrest of dinamic shape is well matched with simple body and also makes it unique.

Black frame and chrome coating

크롬도금 마감과 블랙 프레임으로 한층 더 세련된 고급스러움을 강조하였습니다.

It has black frame and partly chrome coated so that look more stylish.

Stackablity

대규모 공간이나 다목적 공간에서 효율적으로 사용할 수 있도록 설계되었습니다.

It is useful in large and multipurpose space.