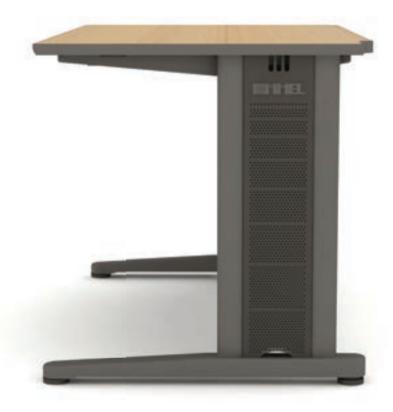

# Future To produce outstanding goods that fit for rapid time change, moreover to make them ahead of the times, we plan on products with future-oriented viewpoint.

2KD is upgraded version of KD which became smarter looking and functionally improved. The noticable difference is the desk flat edge and the new top cap applied.

 상판의 측면을 윗면과 동일한 색상의 ABS 평엣지로 마감하여 원목의 느낌과 친환경성을 높였습니다.

The side of worksurfaces are finished with ABS edge that has the same color as the top. It is eco friendly and makes worksurfaces look natural wood

 상판과 하부다리의 볼트결합 방식을 채택하여, 피스결합 방식과 달리 반복되는 조립과 해체에도 상판의 손상없이 우수한 결합력을 유지 할 수 있습니다.

A worksurface and legs are joined by bolts so that a desk can maintain solidity despite repeated constructing and disjoint.

C. 측면과 코너부의 철재다리는 덕트 형태로 설계되어 전선이 보이지 않게 수직 배선이 가능합니다.

Steel legs work as vertical ducts that manage electric wires invisibly.

전. 전선클립이 상판밑에 장착되어 수평방향의 배선을 깔끔하게 처리합니다.

Wire clips under a worksurface make a desk tidy looking,

은. 철재 보강파이프를 상판 하부에 장착하여 휨과 변형을 방지하여 줍니다.

Steel armatures under a worksurface prevent it from bending and metamorphosis

회전식 덕트가 상판밑에 장착되어 수평방향의 배선처리와 멀티탭의 수납공간을 제공 합니다. (option)

A horizontal rotating duct manages electric wires and contains multi-outlet strips.

어로운 반투명 전선캡은 배선을 더 깔끔하게 하고 제품의 포인트로서 작용합니다

Transparent top caps manage wires more tidily and became one of the design points.