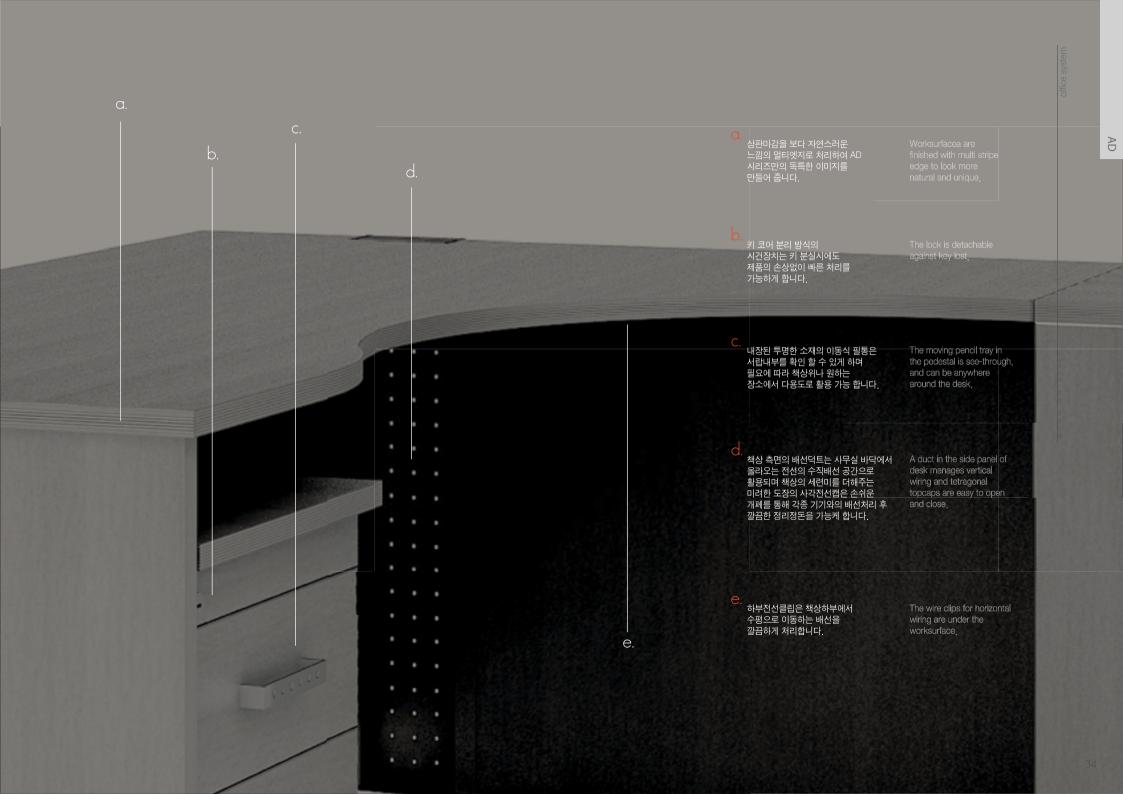

 상판의 측면을 윗면과 동일한 색상의 ABS 평엣지로 마감하여 원목의 느낌과 친환경성을 높였습니다.

The side of worksurfaces are finished with ABS edge that has the same color as the top. It is eco friendly and makes worksurfaces look natural wood

 상판과 하부다리의 볼트결합 방식을 채택하여, 피스결합 방식과 달리 반복되는 조립과 해체에도 상판의 손상없이 우수한 결합력을 유지 할 수 있습니다.

A worksurface and legs are joined by bolts so that a desk can maintain solidity despite repeated constructing and disjoint.

C. 측면과 코너부의 철재다리는 덕트 형태로 설계되어 전선이 보이지 않게 수직 배선이 가능합니다.

Steel legs work as vertical ducts that manage electric wires invisibly.

전. 전선클립이 상판밑에 장착되어 수평방향의 배선을 깔끔하게 처리합니다.

Wire clips under a worksurface make a desk tidy looking,

은. 철재 보강파이프를 상판 하부에 장착하여 휨과 변형을 방지하여 줍니다.

Steel armatures under a worksurface prevent it from bending and metamorphosis

회전식 덕트가 상판밑에 장착되어 수평방향의 배선처리와 멀티탭의 수납공간을 제공 합니다. (option)

A horizontal rotating duct manages electric wires and contains multi-outlet strips.

어로운 반투명 전선캡은 배선을 더 깔끔하게 하고 제품의 포인트로서 작용합니다

Transparent top caps manage wires more tidily and became one of the design points.