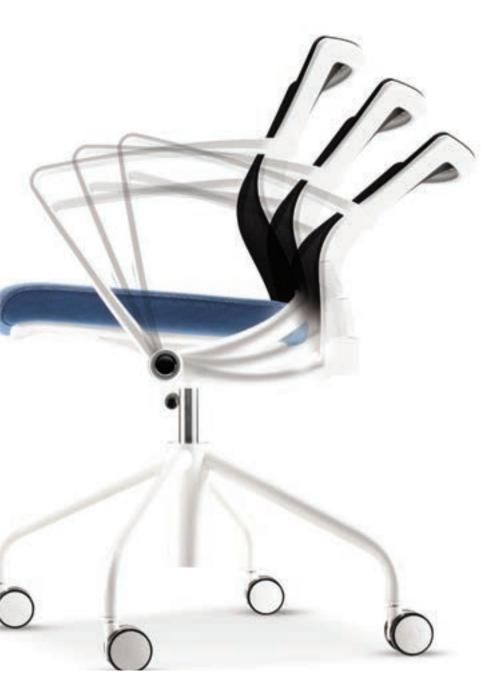

#### Down Synchronized Tilting

인간의 움직임과 가장 유사한 움직임을 느낄 수 있도록 하기 위해 현존하는 최고의 system 인 다운 싱크로 기능을 채택 하였습니다. It has Down Synchronized
Tilting which offers the most
similar movement to human's.

#### Tilting Power Control

등판이 기울어지는 힘에 있어서 사용자의 신체사이즈, 체중 및 성별 등 다양한 인체에 대응 할 수 있도록 틸팅 강도 조절 기능을 제공합니다. 손잡이를 외각으로 당겨서 돌리면 누구나 쉽게 조절 할 수 있습니다. The back tilting power control makes it free to tilt with all kinds of body condition.