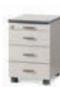

**KPMM 03** W404×D560×H579

일반 4단 서랍 4storages

KPMM 04 W404 × D560 × H579

Pedestal

2단 서랍 2storages

KP 4302 W400×D577×H656

3단 서랍 3storages

KP 4303 W400×D577×H656

Pentray

일반 3단 서랍 (목재앞판) 3storages

KP 0003 W404×D560×H579

일반 4단 서랍 (목재앞판) 4storages

KP 0004 W404 × D560 × H579

서랍 외장상판 (KP 4302/ KP 4303 용) Top panel

KP 4300 W400×D710×H64 KP 4300N W400×D610×H64