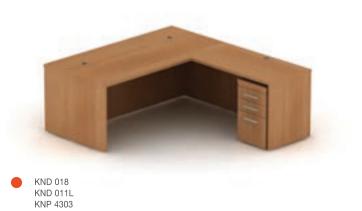

# Pesk KND 018 W1800×D900×H720 RND 018 W1800×D900×H720 KND 018B W1800×D600×H720 보조책상 Side desk KND 011C W1100×D600×H720

KND 011L W1100×D600×H720