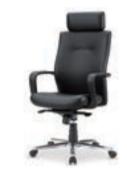

# C310 series

#### [Product List]

C310

C310F W675 × D675 × H1200~1250

- · 알루미늄 베이스 / Aluminum Base
- · 이중바퀴-우레탄 캐스터 / Urethane Caster
- · 뛰어난 착석감 (2중 방석) / Double Layered Seat Cushion

기본사양

Standard

· 유로풍 디자인의 등판 봉제라인 / Stitch Line

반전중심봉, 고정발 / Neckrest

바닥에 고정되는 반전형 중심봉의자는 고객접견 및 임원진의 회의 공간에 적합합니다. 180도 이하 회전시 정상복원되며 180도 이상 회전시 진행방향으로 복원됩니다.

C311 W600×D580×H910

- 회의용 / Conference Chair
- 고정프레임베이스 / Frame Base