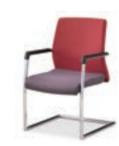

# Conference

Conference chair series offers impoved quality of comfort with optimized foding mechanism that is ergonimically designed with accumulated database. The crossed structure legs make it easier to transfer and store.

### C710 series

C710 SEREIS 는 인체공학적 설계와 축적된 데이터베이스를 바탕으로 최적화된 폴딩 메커니즘을 설계 구현하여 한층 개선된 착석감을 느끼실 수 있으며 크로스 구조의 다리로 보관과 이동이 쉬워 사용성과 공간 효율성을 높였습니다. 또한 신구조 조립방식과 고급스러운 소재의 사용으로 보립볼트나 조립구조가 외부로 노출되지 않아 슬림하고 깔끔한 디자인이 사용자의 시각까지 만족 시켜드립니다.

C710 SERIES offers impoved quality of comfort with optimized foding mechanism that is ergonimically designed with accumulated database. The legs' crossed structure make it easier to transfer and store. New knockdown system and high-quality surface metarial are used for good looking. Most assemblies and structures are also vailed for sleek appearance.