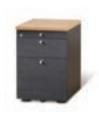

# Pedestal

2단 서랍 2storages

KP 4302 W400×D577×H656

3단 서랍 3storages

KP 4303 W400×D577×H656

Pentray

2KP 4300 W400×D710×H64

2KP 4300N W400×D610×H64

**KPMM 03** W404×D560×H579

일반 4단 서랍 4storages

KPMM 04 W404 × D560 × H579

Pedestal

2단 서랍 2storages

KP 4302 W400×D577×H656

3단 서랍 3storages

KP 4303 W400×D577×H656

Pentray

일반 3단 서랍 (목재앞판) 3storages

KP 0003 W404×D560×H579

일반 4단 서랍 (목재앞판) 4storages

KP 0004 W404 × D560 × H579

서랍 외장상판 (KP 4302/ KP 4303 용) Top panel

KP 4300 W400×D710×H64 KP 4300N W400×D610×H64