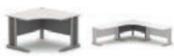

## Connector

(D 517 W 800 × D800 × H720

오각커넥터 (연결형) Connectable

KD 507 W1200 × D1200 ×

KD 517F W 800 × D800 × H720 (회전덕트 장착)

KD 517FX W 800×D800×H720 (전선클립 장착)

KD 507F W1200×D1200×H720 (회정던트 장찬)

KD 507FX W1200×D1200×H720 (전선클립 장착)

KD 597 R 700 (90 ° )×H720

라운드커넥터 (45도) Bound

477 R 700 (45 ° )×H25