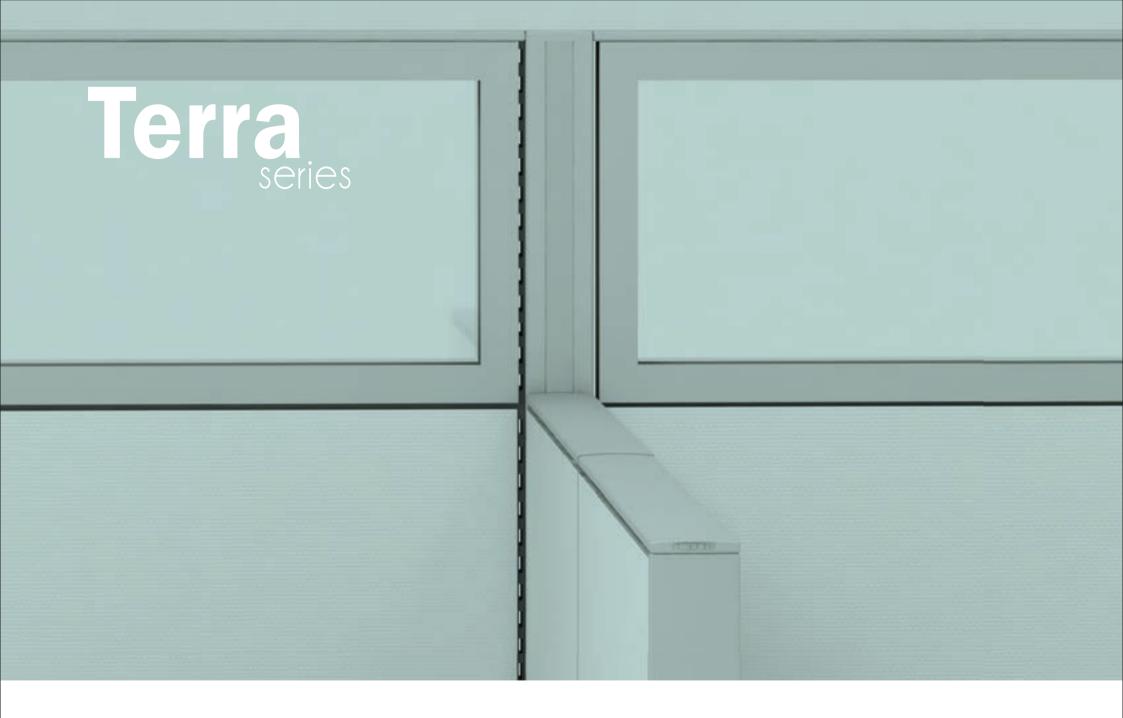

#### Closet

옷장

Terra panel system creates environment that is concentrated and independent, or open flexibly. It increases creativity and makes space more communicative space.

Terra panel system creates environment that is concentrated and independent, or open flexibly. It increases creativity and makes more communicative space.

## Terra series

[Product List]