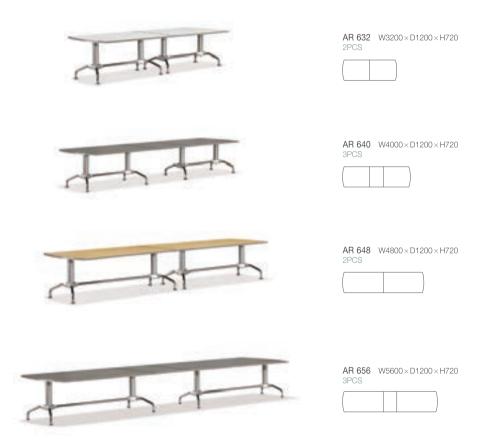

# Sofa work on style

Himmel is now preparing himmel's own sofa series that is perfectly designed. It will dignify your work life.

Sofa

Sofa

Sofa

AR6 Series' base is chromeplated and worksurface is edged with three-dimensional material. That creates magnificent conference space.

# AR6 series

[Product List]

### Duct table

사각테이블 Rectangular

AR 618A W1800×D900×H720 1PCS

AR 624A W2400×D1200×H720

수평덕트 기본장착 (덕트형)

자바라형 수직덕트 기본장착 (덕트형)