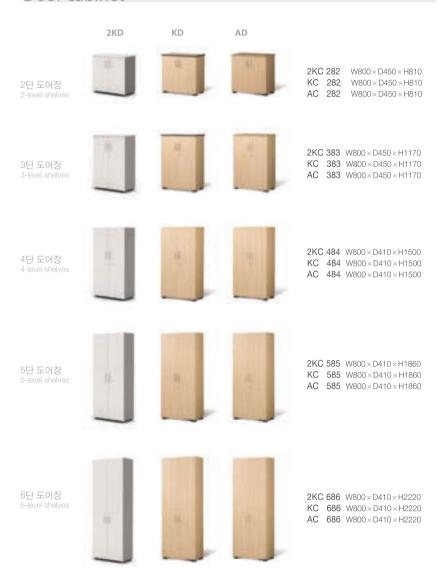

.

O. 외장상판\_ 2, 3단장은 기본사양 4, 5, 6 단장은 선택사양(옵션)

기존의 랏지 시건 방식 대신 The stop strip makes 스톱스트립 방식을 사용함으로써 door close smoothly and 도어 개폐시의 소음을 줄이고 fixed conveniently, 우수한 시건성을 제공합니다.

- ] 직선미를 살린 손잡이는 미려한 칼라의 도장과 함께 제품의 품위를 높여줍니다. (AD cabinet 적용)

부드러운 라운드 타입의 손잡이는 미려한 칼라의 도장과 함께 제품의 품위를 높여줍니다. (KD/2KD cabinet 적용)

d-2.

하부에 높이 조절용 글라이더를 장착하여 고르지 않은 바닥에도 안정된 설치가 가능하며 물청소 등 바닥의 습기로 부터 제품을 보호해 줍니다.

키 분실시에도 제품의 손상없이 빠른 처리를 가능하게 해줍니다.



HIMMEL제품의 모든 도어에는 댐핑 기능이 내장된 고급힌지가 **SOFT** 기본장착되어 도어가 부드럽고 조용하게 닫힙니다.

CLOSING DOOR High-quality hinge is applied every door of Himmel's products for soft and quiet closing.

# OBK ON STYLE

#### **Cabinet**

[Product List]





#### File cabinet



#### Back panel(18T)



#### Top panel

외장상판



#### Open cabinet



#### Lower door cabinet



#### Door cabinet



#### Glassdoor cabinet



#### Closet

옷장





Terra panel system creates environment that is concentrated and independent, or open flexibly. It increases creativity and makes space more communicative space.

Terra panel system creates environment that is concentrated and independent, or open flexibly. It increases creativity and makes more communicative space.





## Terra series

[Product List]

#### Basic panel

기본패널



TP 0060 W 600×H954 TP 0070 W 700×H954 TP 0080 W 800×H954 TP 0100 W1000×H964 TP 0120 W1200×H954



TP 0062 W 600×H1154 TP 0072 W 700×H1154 TP 0082 W 800×H1154 TP 0102 W1000×H1154 TP 0122 W1200×H1154



TP 0064 W 600×H1354 TP 0074 W 700×H1354 TP 0084 W 800×H1354 TP 0104 W1000×H1354 TP 0124 W1200×H1354



TP 0066 W 600×H1554 TP 0076 W 700×H1554 TP 0086 W 800×H1554 TP 010