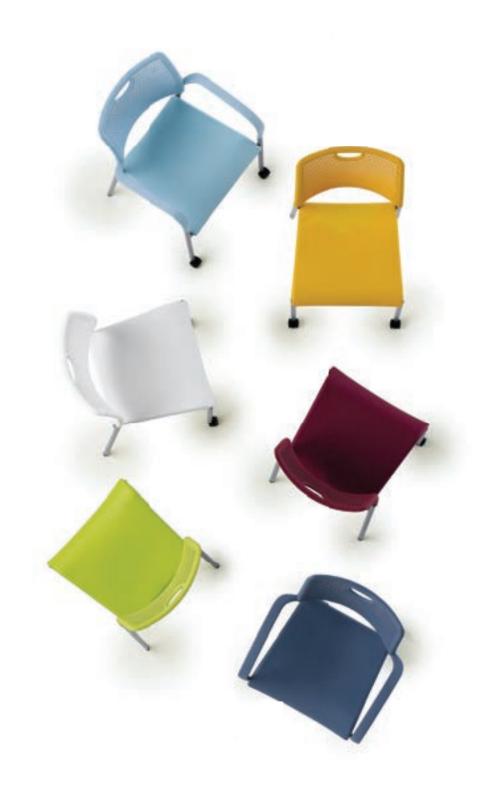

### C810 series

공간과 제품의 관계가 고려된 디자인의 C810시리즈는 다양한 마감과 색상으로 선택의 폭을 넓힙니다. 엔지니어링 플라스틱 소재와 최고급화된 프레임 도장은 제품의 품질을 한 단계 업그레이드 시켰고 플라스틱 색상으로는 오렌지, 스카이블루, 레드, 화이트, 그린, 그레이, 블랙이 있습니다. 소재의 차이가 공간의 품격을 높힙니다.

We have concerned relationship between products and space most for C810series. Engneering plastic material and high-grade painting technique avanced the quality of the products. We offer various color range of orange, skyblue, red, white, green, gray, black. Good surface makes good space.

블랙, 실버, 화이트의 3가지 프레임 색상과 플라스틱과 패브릭의 2가지 소재타입은 보다 이상적인 공간을 창조하고 사용자 신체에 편안함을 고려합니다. 힘멜은 제품 및 서비스가 사용자에게 미치는 영향을 평가하고 단점을 최소화하기 위한 것을 목표로 지속적인 연구와 교육을 실행하고 있습니다. 열정을 넘어선 창조의 과학 C810 시리즈.

C810 SERIES has three different types of frame color and two types of surface material, It helps to creat ideal space and give the users comfort, Himmel evaluates our products and service as an influence to the users. We do our best to reduce defects, It is science of creation.