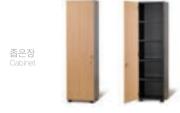

Himmel's cabinets help efficient storing and they are all systematized so that users manage and organize things conveniently.

캐비닛은 높은 수납효율과 시스템화로 문서 및 기타물품의 보관, 관리효율을 높여줍니다. 2KD, KD, AD의 사양이 적용된 세 가지 타입이 있습니다.

Himmel's cabinets help efficient storing and they are all systematized so that users manage and organize things conveniently. There are three types with different finishing.

모든도어는 원터치 클립 방식의 고급한지를 사용하며, 한지 부착시에 피스를 사용하지 않아 도어 부착부의 내구성을 강화 하였습니다.