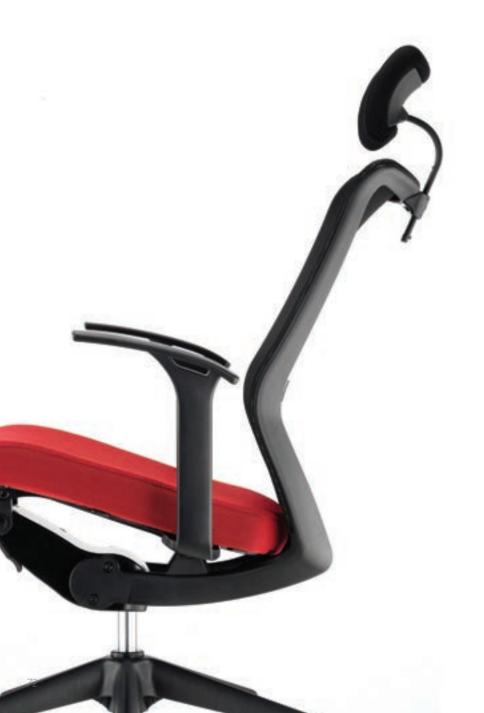

### C410 series

C410 Series는 인간공학적인 설계와 축적된 DATA BASE를 바탕으로 제작되어 한층 개선된 착석감을 드리며, 슬림하고 깔끔한 외관 디자인은 사용자로 하여금 보는 즐거움과 앉는 즐거움을 동시에 느끼게 합니다. 사용자의 편리함을 가장먼저 생각한 제품. 당신께 최고의 편안함을 드릴 것 입니다.

C410 Series is ergonimically designed with accumulated database to offer you the best feeling in the seat. It has simple and slim shape so that users will be satisfied with not only functions but also easthetic aspects.

Curved External Frame

사용자의 요추부위에서 큰 각도로 꺾어지는 외관 프레임은 메쉬소재, 럼버 서포트와 어우러져 사용자의 요추를 보다 효과적으로 지지해 줍니다. (전 품목 적용)

Sharp-shaped frame is bent at the point of lumbar spine to support users' lumbar spine more effectively combining with mesh surface and the 'lumbar support'. (Applied to all product)