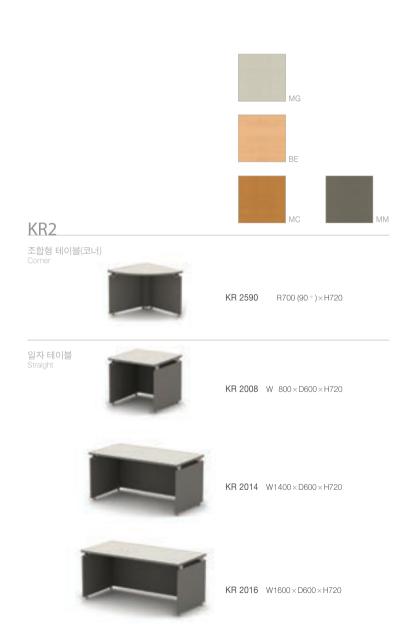

ies

[Product List]









2KR Series' modular worksurface has wiring holes at the connection line so that all kinds of electronic divice can be used.

### 2KR series

### [Product List]



원형테이블 Circular



2KR 006 Ø 600×H720 2KR 008 Ø 800×H720 2KR 009 Ø 900×H720 2KR 012 Ø1200×H720





**2KR 118** W1800×D900×H720 1PCS





2KR 018 W1800×D900×H720





2KR 024 W2400×D1200×H720 2PCS





**2KR 024S** W2400×D900×H720 3PCS





**2KR 032** W3200×D1200×H720 3PCS



### Option

수직덕트 (자바라) Vertical duct





KR Series' modular worksurface has wiring holes at the connection line so that all kinds of electronic divice can be used.

# **KR** series

### [Product List]





# UR2&KR2 series





UR2&KR2 Series is a new concept of modular table system that is useful on many different purposes.







ARN3 Series is easy folding table designed to make the users concentrate. It is also stackable to be organized efficiently.

# ARN3 series

[Product List]



### Table

전면 가림판 부착형 Modesty panel



ARN 314 W1400×D500×H720



ARN 318 W1800×D500×H720

전면 노출형 Open



ARN 324 W1400×D500×H720



ARN 328 W1800×D500×H720

# et cetera work on style



Himmel handles various kinds of oder production and already has nonstandard products range to meet many customers needs.





LC083A W800×D410×H1030 LC083ZA W800×D570×H1030

3단 기구장 (목재도어) 3-level cabinet (Wooden door)



LC083B W800×D410×H1030 LC083ZB W800×D570×H1030

6단 기구장 (AL도어) 6-level cabinet (AL frame door



LC086A W800×D410×H1950 LC086ZA W800×D570×H1950

6단 기구장 (목재도어) 3-level cabinet (Wooden door)



LC086B W800×D410×H1950 LC086ZB W800×D57