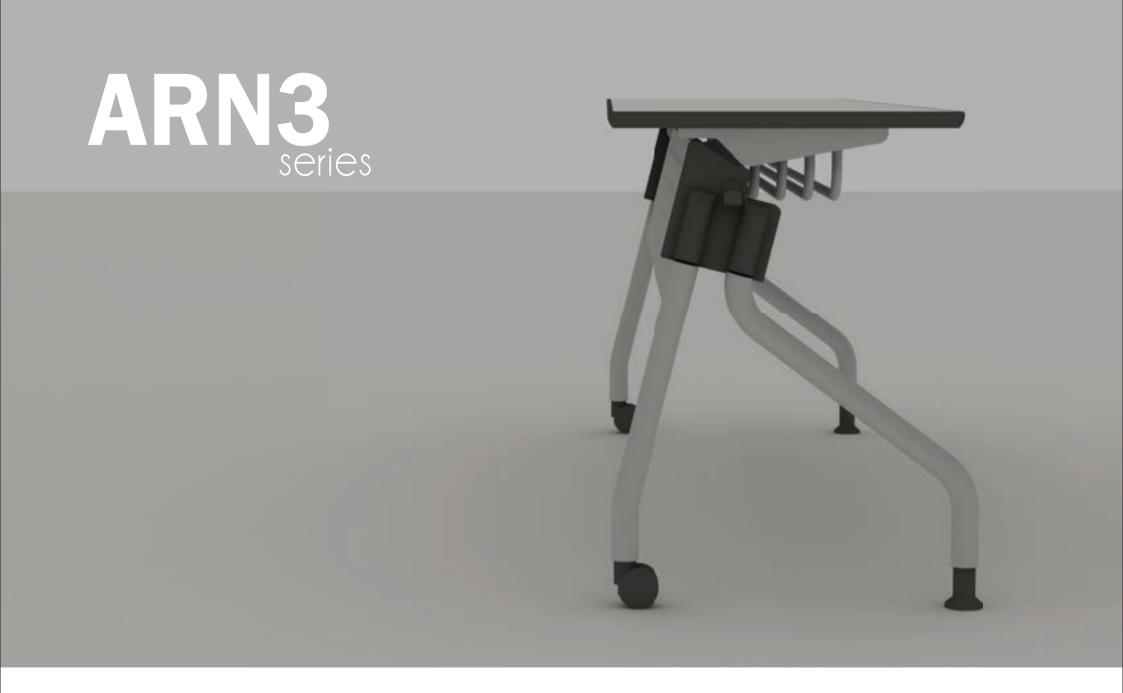

# UR2&KR2 series

UR2&KR2 Series is a new concept of modular table system that is useful on many different purposes.

ARN3 Series is easy folding table designed to make the users concentrate. It is also stackable to be organized efficiently.

# ARN3 series

[Product List]