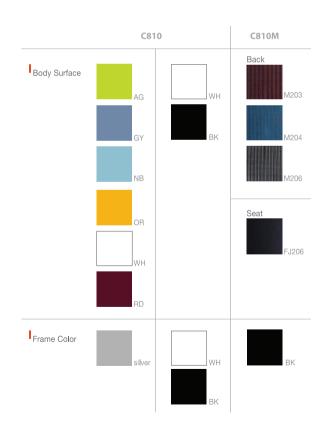

### C810 series

공간과 제품의 관계가 고려된 디자인의 C810시리즈는 다양한 마감과 색상으로 선택의 폭을 넓힙니다. 엔지니어링 플라스틱 소재와 최고급화된 프레임 도장은 제품의 품질을 한 단계 업그레이드 시켰고 플라스틱 색상으로는 오렌지, 스카이블루, 레드, 화이트, 그린, 그레이, 블랙이 있습니다. 소재의 차이가 공간의 품격을 높힙니다.

We have concerned relationship between products and space most for C810series. Engneering plastic material and high-grade painting technique avanced the quality of the products. We offer various color range of orange, skyblue, red, white, green, gray, black. Good surface makes good space.

블랙, 실버, 화이트의 3가지 프레임 색상과 플라스틱과 패브릭의 2가지 소재타입은 보다 이상적인 공간을 창조하고 사용자 신체에 편안함을 고려합니다. 힘멜은 제품 및 서비스가 사용자에게 미치는 영향을 평가하고 단점을 최소화하기 위한 것을 목표로 지속적인 연구와 교육을 실행하고 있습니다. 열정을 넘어선 창조의 과학 C810 시리즈.

C810 SERIES has three different types of frame color and two types of surface material, It helps to creat ideal space and give the users comfort, Himmel evaluates our products and service as an influence to the users. We do our best to reduce defects, It is science of creation.