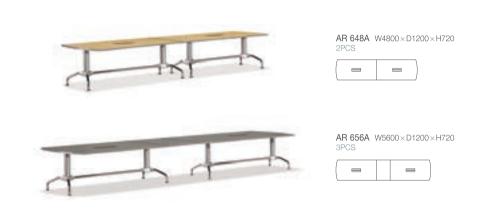

# Sofa work on style

Himmel is now preparing himmel's own sofa series that is perfectly designed. It will dignify your work life.

Sofa

Sofa

Sofa

AR6 Series' base is chromeplated and worksurface is edged with three-dimensional material. That creates magnificent conference space.

# AR6 series

[Product List]

### Duct table

사각테이블 Rectangular

AR 618A W1800×D900×H720 1PCS

AR 624A W2400×D1200×H720

수평덕트 기본장착 (덕트형)

자바라형 수직덕트 기본장착 (덕트형)