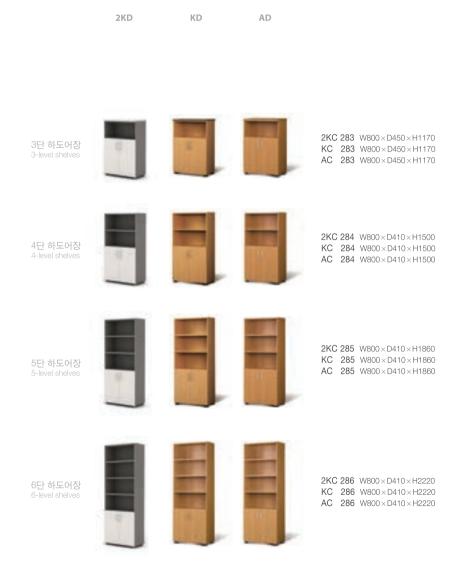

도어 부착부의 내구성을 강화 하였습니다.

O. 외장상판\_ 2, 3단장은 기본사양 4, 5, 6 단장은 선택사양(옵션)

기존의 랏지 시건 방식 대신 The stop strip makes 스톱스트립 방식을 사용함으로써 door close smoothly and 도어 개폐시의 소음을 줄이고 fixed conveniently, 우수한 시건성을 제공합니다.

- ] 직선미를 살린 손잡이는 미려한 칼라의 도장과 함께 제품의 품위를 높여줍니다. (AD cabinet 적용)

부드러운 라운드 타입의 손잡이는 미려한 칼라의 도장과 함께 제품의 품위를 높여줍니다. (KD/2KD cabinet 적용)

d-2.

하부에 높이 조절용 글라이더를 장착하여 고르지 않은 바닥에도 안정된 설치가 가능하며 물청소 등 바닥의 습기로 부터 제품을 보호해 줍니다.

키 분실시에도 제품의 손상없이 빠른 처리를 가능하게 해줍니다.



HIMMEL제품의 모든 도어에는 댐핑 기능이 내장된 고급힌지가 **SOFT** 기본장착되어 도어가 부드럽고 조용하게 닫힙니다.

CLOSING DOOR High-quality hinge is applied every door of Himmel's products for soft and quiet closing.

# OBK ON STYLE

#### **Cabinet**

[Product List]





#### File cabinet



#### Back panel(18T)



#### Top panel

외장상판



#### Open cabinet



#### Lower door cabinet



#### Door cabinet



#### Glassdoor cabinet



#### Closet

옷장





Terra panel system creates environment that is concentrated and independent, or open flexibly. It increases creativity and makes space more communicative space.

Terra panel system creates environment that is concentrated and independent, or open flexibly. It increases creativity and makes more communicative space.





## Terra series

[Product List]

#### Basic panel

기본패널



TP 0060 W 600×H954 TP 0070 W 700×H954 TP 0080 W 800×H954 TP 0100 W1000×H964 TP 0120 W1200×H954



TP 0062 W 600×H1154 TP 0072 W 700×H1154 TP 0082 W 800×H1154 TP 0102 W1000×H1154 TP 0122 W1200×H1154



TP 0064 W 600×H1354 TP 0074 W 700×H1354 TP 0084 W 800×H1354 TP 0104 W1000×H1354 TP 0124 W1200×H1354



TP 0066 W 600×H1554 TP 0076 W 700×H1554 TP 00