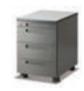

**KPMM 03** W404×D560×H579

일반 4단 서랍 4storages

KPMM 04 W404 × D560 × H579

Pedestal

2단 서랍 2storages

KP 4302 W400×D577×H656

3단 서랍 3storages

KP 4303 W400×D577×H656

Pentray

일반 3단 서랍 (목재앞판) 3storages

KP 0003 W404×D560×H579

일반 4단 서랍 (목재앞판) 4storages

KP 0004 W404 × D560 × H579

서랍 외장상판 (KP 4302/ KP 4303 용) Top panel

KP 4300 W400×D710×H64 KP 4300N W400×D610×H64