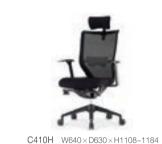

#### C410 EX

C410EX W640×D630×H965~1141

C410HEX W640 × D630 × H1108~1184

#### 기본사양 Standard

개별사양 Option

- 천연가죽 좌판 / Natural Leather Seat
- 매쉬 등판 / Mesh Back
- 싱크로나이즈드 틸팅 / Synchronized Tilting
- 멀티리미티드 틸팅 / Multi Limited Tilting
- 틸팅 강도조절 / Intensity Adjustable Tilting
- 6단 높이조절 팔걸이 / Adjustable Armrest
- 플라스틱 암포스트 / Plastic Armpost 우레탄 암페드 / Urethane Armpad
- · 가스식 높이조절 중심봉 / Height Adjustable Gas Cylinder
- · 요추받이 / Lumbar Support
- 알루미늄 베이스 / Aluminum Base
- 이중바퀴-우레탄 캐스터 / Urethane Caster