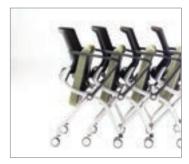

# Task

Task chairs ergonimically designed and offer you the best feeling in the seat.

It has simple and slim shape so that users will be satisfied with not only functions but also easthetic aspects.

### C410 series

C410 Series는 인간공학적인 설계와 축적된 DATA BASE를 바탕으로 제작되어 한층 개선된 착석감을 드리며, 슬림하고 깔끔한 외관 디자인은 사용자로 하여금 보는 즐거움과 앉는 즐거움을 동시에 느끼게 합니다. 사용자의 편리함을 가장먼저 생각한 제품. 당신께 최고의 편안함을 드릴 것 입니다.

C410 Series is ergonimically designed with accumulated database to offer you the best feeling in the seat. It has simple and slim shape so that users will be satisfied with not only functions but also easthetic aspects.