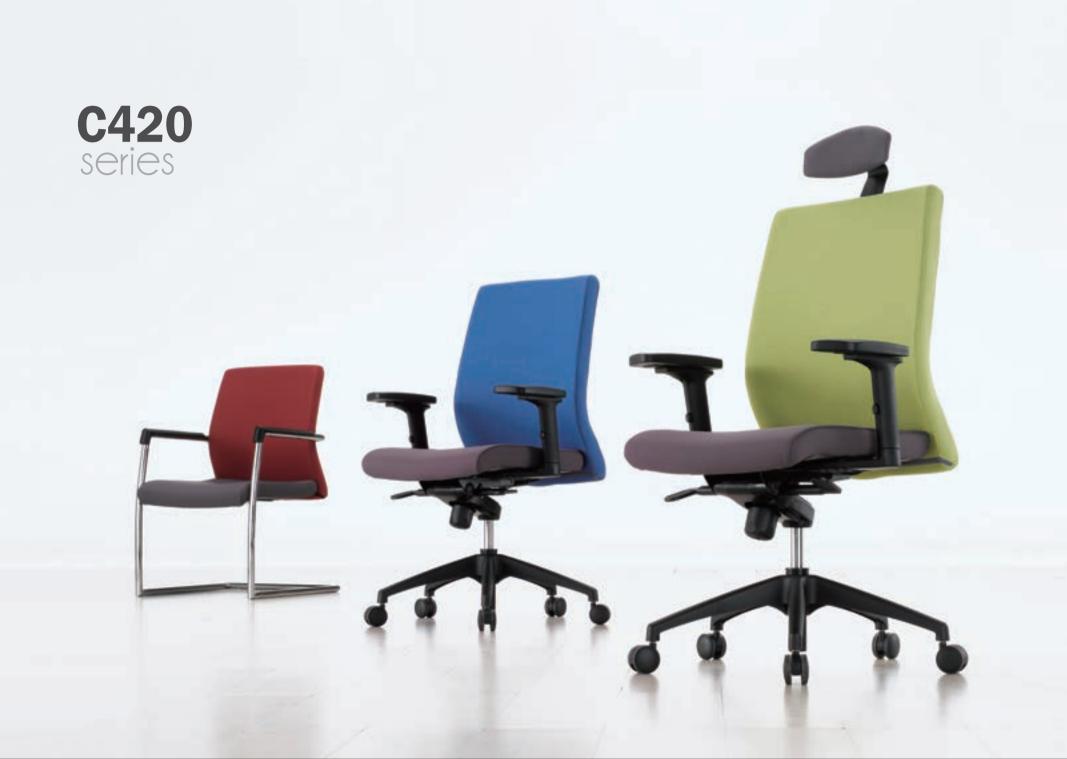

### C410 series

C410 Series는 인간공학적인 설계와 축적된 DATA BASE를 바탕으로 제작되어 한층 개선된 착석감을 드리며, 슬림하고 깔끔한 외관 디자인은 사용자로 하여금 보는 즐거움과 앉는 즐거움을 동시에 느끼게 합니다. 사용자의 편리함을 가장먼저 생각한 제품. 당신께 최고의 편안함을 드릴 것 입니다.

C410 Series is ergonimically designed with accumulated database to offer you the best feeling in the seat. It has simple and slim shape so that users will be satisfied with not only functions but also easthetic aspects.

Curved External Frame

사용자의 요추부위에서 큰 각도로 꺾어지는 외관 프레임은 메쉬소재, 럼버 서포트와 어우러져 사용자의 요추를 보다 효과적으로 지지해 줍니다. (전 품목 적용)

Sharp-shaped frame is bent at the point of lumbar spine to support users' lumbar spine more effectively combining with mesh surface and the 'lumbar support'. (Applied to all product)

#### Armrest control

폴리 우레탄 패드를 적용한 높이 조절 팔걸이는 중앙부 버튼은 누른 후 조절 할 수 있습니다.

Armrest with polyurethane pad is adjustable when the button at the center is pressed.

#### Down Synchronized Tilting

인간의 움직임과 가장 유사한 움직임을 느낄 수 있도록 하기 위해 현존하는 최고의 system 인 다운 싱크로 기능을 채택 하였습니다. It has Down Synchronized
Tilting which offers the most
similar movement to human's.

#### Tilting Power Control

등판이 기울어지는 힘에 있어서 사용자의 신체사이즈, 체중 및 성별 등 다양한 인체에 대응 할 수 있도록 틸팅 강도 조절 기능을 제공합니다. 손잡이를 외각으로 당겨서 돌리면 누구나 쉽게 조절 할 수 있습니다. The back tilting power control makes it free to tilt with all kinds of body condition.