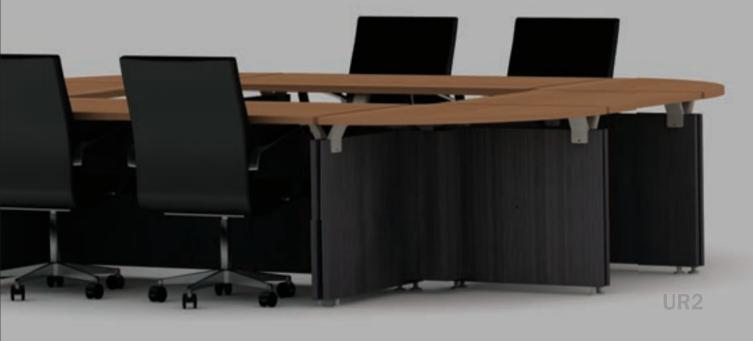

# Sofa work on style

Himmel is now preparing himmel's own sofa series that is perfectly designed. It will dignify your work life.

Sofa

Sofa

Sofa

AR6 Series' base is chromeplated and worksurface is edged with three-dimensional material. That creates magnificent conference space.

# AR6 series

[Product List]