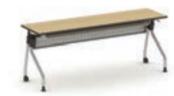

# Future To produce outstanding goods that fit for rapid time change, moreover to make them ahead of the times, we plan on products with future-oriented viewpoint.

2KD is upgraded version of KD which became smarter looking and functionally improved. The noticable difference is the desk flat edge and the new top cap applied.

 상판의 측면을 윗면과 동일한 색상의 ABS 평엣지로 마감하여 원목의 느낌과 친환경성을 높였습니다.

The side of worksurfaces are finished with ABS edge that has the same color as the top. It is eco friendly and makes worksurfaces look natural wood

 상판과 하부다리의 볼트결합 방식을 채택하여, 피스결합 방식과 달리 반복되는 조립과 해체에도 상판의 손상없이 우수한 결합력을 유지 할 수 있습니다.

A worksurface and legs are joined by bolts so that a desk can maintain solidity despite repeated constructing and disjoint.