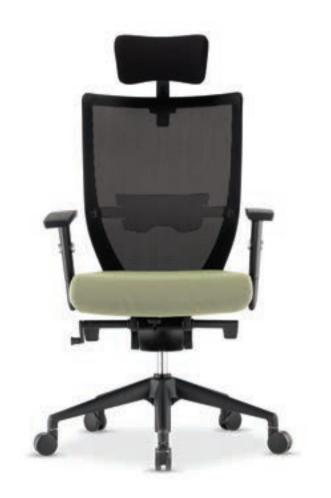

### C410 series

C410 Series는 인간공학적인 설계와 축적된 DATA BASE를 바탕으로 제작되어 한층 개선된 착석감을 드리며, 슬림하고 깔끔한 외관 디자인은 사용자로 하여금 보는 즐거움과 앉는 즐거움을 동시에 느끼게 합니다. 사용자의 편리함을 가장먼저 생각한 제품. 당신께 최고의 편안함을 드릴 것 입니다.

C410 Series is ergonimically designed with accumulated database to offer you the best feeling in the seat. It has simple and slim shape so that users will be satisfied with not only functions but also easthetic aspects.

Curved External Frame

사용자의 요추부위에서 큰 각도로 꺾어지는 외관 프레임은 메쉬소재, 럼버 서포트와 어우러져 사용자의 요추를 보다 효과적으로 지지해 줍니다. (전 품목 적용)

Sharp-shaped frame is bent at the point of lumbar spine to support users' lumbar spine more effectively combining with mesh surface and the 'lumbar support'. (Applied to all product)

#### Neckrest Control

넥레스트 패드를 앞으로 당겨 상하 조절을 하고 난 후 손을 놓게 되면 넥레스트가 자동으로 잠기게 됩니다. The neckrest is locked automatically when users release the pad after pulling it to adjust up or down.