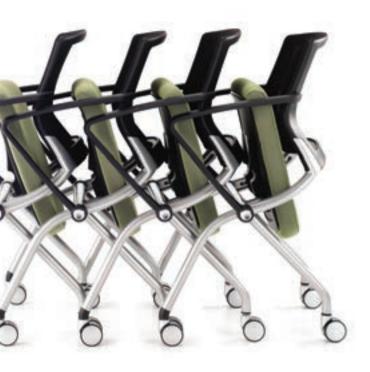

### C410 series

C410 Series는 인간공학적인 설계와 축적된 DATA BASE를 바탕으로 제작되어 한층 개선된 착석감을 드리며, 슬림하고 깔끔한 외관 디자인은 사용자로 하여금 보는 즐거움과 앉는 즐거움을 동시에 느끼게 합니다. 사용자의 편리함을 가장먼저 생각한 제품. 당신께 최고의 편안함을 드릴 것 입니다.

C410 Series is ergonimically designed with accumulated database to offer you the best feeling in the seat. It has simple and slim shape so that users will be satisfied with not only functions but also easthetic aspects.

Curved External Frame

사용자의 요추부위에서 큰 각도로 꺾어지는 외관 프레임은 메쉬소재, 럼버 서포트와 어우러져 사용자의 요추를 보다 효과적으로 지지해 줍니다. (전 품목 적용)

Sharp-shaped frame is bent at the point of lumbar spine to support users' lumbar spine more effectively combining with mesh surface and the 'lumbar support'. (Applied to all product)