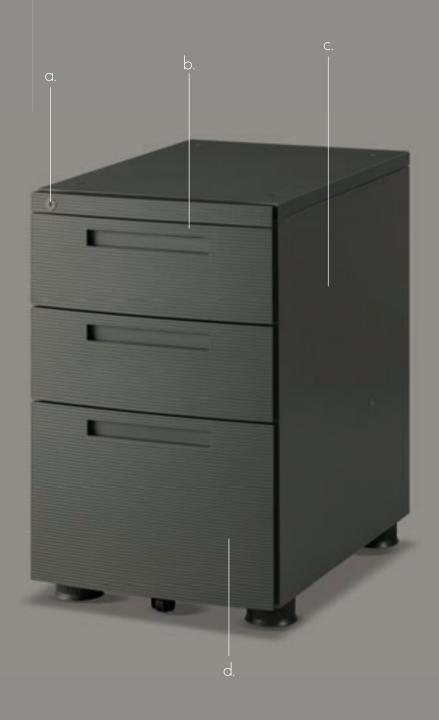

기코어 분리방식의 시건장치는 키 분실시에도 제품의 손상없이 빠른 처리를 가능하게 해줍니다.

The lock is detachable against key lost

내장된 투명한 소재의 이동식 필통은 서랍내부를 확인할 수 있게 하며 필요에 따라 책상위나 원하는 장소에서 다용도로 활용가능합니다.

The mobile pentray inside of the pedestal is made of transparent plastic, It can be placed on desks and everywhere else,

C. 모든 서랍에 풀익스텐션 볼레일을 적용하여 서랍 내부 전체의 이용이 수월하며 무거운 하중에도 잘 견딜 수 있습니다

Full extension slide rail is applied for drawers' easy move and firmness

어 사람으면은 책상 하부와 동일 색상으로 고급 분체도장 처리하여 책상과의 일체감을 높이고 품위있는 외관을 제공합니다.

Drawer fronts is spray painted with the same color as deskbase, for unified look and elegant appearance