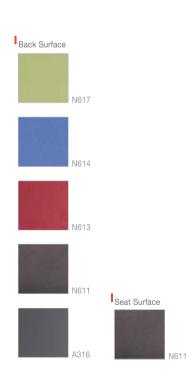

- 천연가죽마감 넥레스트 / Natural Leather Neckrest
- 넥레스트 조절 / Height&Angle Adjustable Neckrest

Back Surface

M106(메쉬/Mesh)

Seat Surface

LO96(천연가죽/Natural leather)