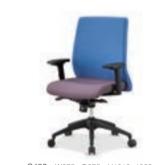

놓게 되면 넥레스트가 자동으로 잠기게 됩니다. The neckrest is locked automatically when users release the pad after pulling it to adjust up or down.

#### C410

# C410 series

### [Product List]

























#### 기본사양 Standard





개별사양

Option

- · 매쉬 등판 / Mesh Back · 싱크로나이즈드 틸팅 / Synchronized Tilting
- · 멀티리미티드 틸팅 / Multi Limited Tilting
- · 틸팅 강도조절 / Intensity Adjustable Tilting
- · 가스식 높이조절 중심봉 / Height Adjustable Gas Cylinder
- · 요추받이 / Lumbar Support
- · 플라스틱 베이스 / Plastic Base
- · 이중바퀴-우레탄 캐스터 / Urethane Caster

- 넥레스트 / Neckrest
- 플라스틱 팔걸이 / Plastic Armrest



- 6단 높이조절 팔걸이 / Adjustable Armrest
- 플라스틱 암포스트 / Plastic Armpost 우레탄 암페드 / Urethane Armpad

- 넥레스트 / Neckrest
- 6단 높이조절 팔걸이 / Adjustable Armrest
- 플라스틱 암포스트 / Plastic Armpost
- · 우레탄 암페드 / Urethane Armpad



### [Product List]











· 넥레스트 / Neckrest

- 6단 높이조절 팔걸이 / Adjustable Armrest
- 싱크로나이즈드 틸팅 / Synchronized Tilting
- 플라스틱 베이스 / Plastic Base





- · 회의용 / Conference Chair
- · 고정프레임베이스 / Frame Base



C421 W600 × D560 × H965

# C510 series

인간공학이 적용된 미려한 등판, 볼트가 노출되지 않는 등좌판 연동형 팔걸이, 정제된 단순함속에서 차별화 된 기술력을 경험 하실 수 있으며 싱크로나이즈드 틸트의 적용으로 사용자의 체형에 맞게 조절하여 사용하실 수 있도록 설계되었습니다.

C510 has ergonomically designed back and sleek armrest, It is externally refined and also functionally improved, Synchronized Tilting is applied to fit all body conditions.



# C510 series

C510

### [Product List]



|                                                   | 기본사양                                                                    | 개별사양                                                                        |
|-------------------