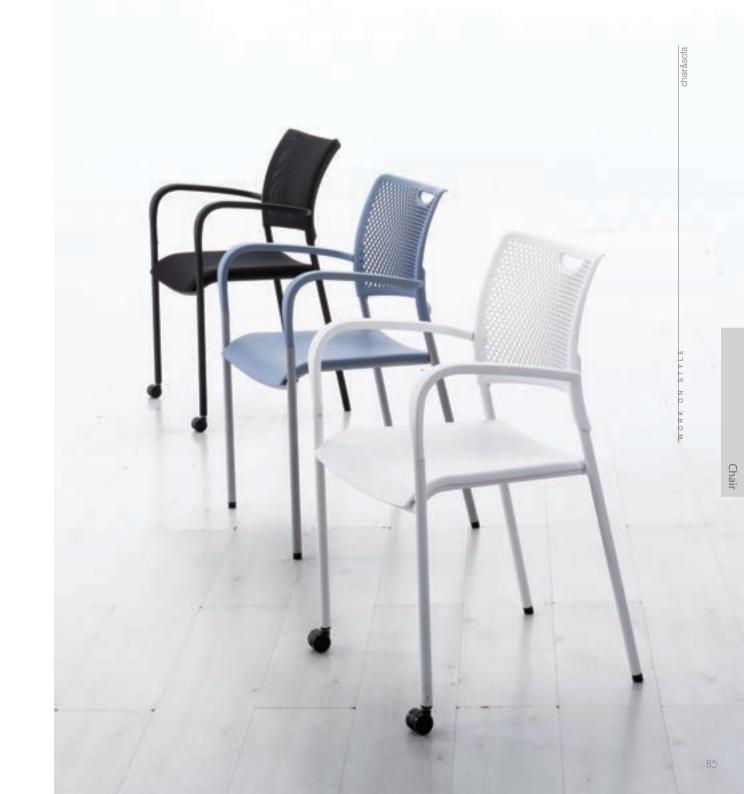

### C810 series

공간과 제품의 관계가 고려된 디자인의 C810시리즈는 다양한 마감과 색상으로 선택의 폭을 넓힙니다. 엔지니어링 플라스틱 소재와 최고급화된 프레임 도장은 제품의 품질을 한 단계 업그레이드 시켰고 플라스틱 색상으로는 오렌지, 스카이블루, 레드, 화이트, 그린, 그레이, 블랙이 있습니다. 소재의 차이가 공간의 품격을 높힙니다.

We have concerned relationship between products and space most for C810series. Engneering plastic material and high-grade painting technique avanced the quality of the products. We offer various color range of orange, skyblue, red, white, green, gray, black. Good surface makes good space.

블랙, 실버, 화이트의 3가지 프레임 색상과 플라스틱과 패브릭의 2가지 소재타입은 보다 이상적인 공간을 창조하고 사용자 신체에 편안함을 고려합니다. 힘멜은 제품 및 서비스가 사용자에게 미치는 영향을 평가하고 단점을 최소화하기 위한 것을 목표로 지속적인 연구와 교육을 실행하고 있습니다. 열정을 넘어선 창조의 과학 C810 시리즈.

C810 SERIES has three different types of frame color and two types of surface material, It helps to creat ideal space and give the users comfort, Himmel evaluates our products and service as an influence to the users. We do our best to reduce defects, It is science of creation.

Comfortable Seat and Back 인체를 부드럽게 감싸 안는 전체적인 디자인이 사용자에게 편안함을 드립니다. It feels like wrapping humanbody and give comfort to users,

부드러운 유선형 형태의 팔걸이는 전체적인 단순함과 어우러져 색다른 멋을 제공합니다. Softly streamlined amrest is well matched with simple body and also makes it unique,

Simple backboard 등판은 별도의 부품없이 체결되어 군더더기없는 세련된 멋을 구현합니다 The backboard is attached without any hardware so that it looks polished.

New material and structured pattern 타공구조의 등판은 전체적으로 균형이 잡혀있고 제품을 역동적으로 만듭니다. Punched back panel is well balanced and looks lively.