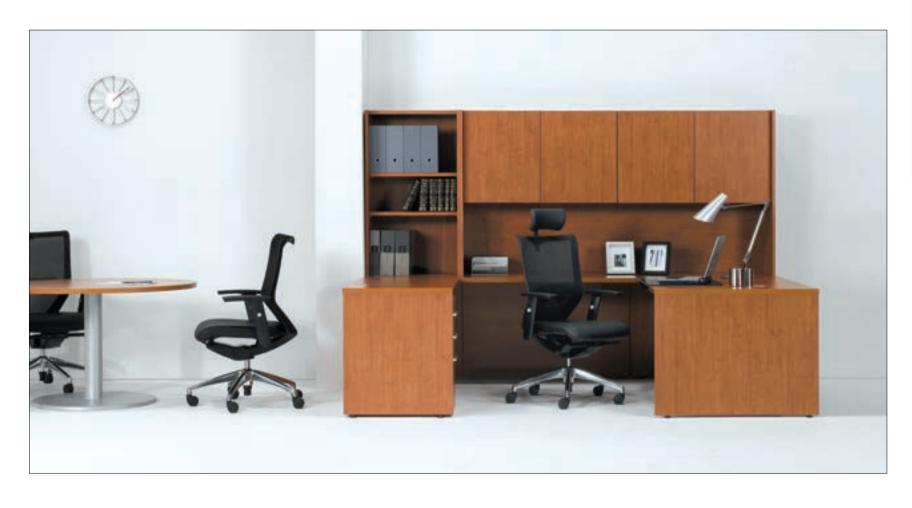

# Future To produce outstanding goods that fit for rapid time change, moreover to make them ahead of the times, we plan on products with future-oriented viewpoint.

2KD is upgraded version of KD which became smarter looking and functionally improved. The noticable difference is the desk flat edge and the new top cap applied.

 상판의 측면을 윗면과 동일한 색상의 ABS 평엣지로 마감하여 원목의 느낌과 친환경성을 높였습니다.

The side of worksurfaces are finished with ABS edge that has the same color as the top. It is eco friendly and makes worksurfaces look natural wood

 상판과 하부다리의 볼트결합 방식을 채택하여, 피스결합 방식과 달리 반복되는 조립과 해체에도 상판의 손상없이 우수한 결합력을 유지 할 수 있습니다.

A worksurface and legs are joined by bolts so that a desk can maintain solidity despite repeated constructing and disjoint.

C. 측면과 코너부의 철재다리는 덕트 형태로 설계되어 전선이 보이지 않게 수직 배선이 가능합니다.

Steel legs work as vertical ducts that manage electric wires invisibly.

전. 전선클립이 상판밑에 장착되어 수평방향의 배선을 깔끔하게 처리합니다.

Wire clips under a worksurface make a desk tidy looking,

은. 철재 보강파이프를 상판 하부에 장착하여 휨과 변형을 방지하여 줍니다.

Steel armatures under a worksurface prevent it from bending and metamorphosis

회전식 덕트가 상판밑에 장착되어 수평방향의 배선처리와 멀티탭의 수납공간을 제공 합니다. (option)

A horizontal rotating duct manages electric wires and contains multi-outlet strips.

어로운 반투명 전선캡은 배선을 더 깔끔하게 하고 제품의 포인트로서 작용합니다

Transparent top caps manage wires more tidily and became one of the design points.