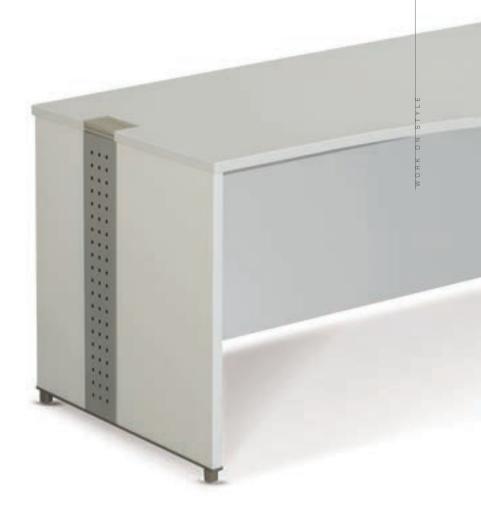

# Future To produce outstanding goods that fit for rapid time change, moreover to make them ahead of the times, we plan on products with future-oriented viewpoint.

2KD is upgraded version of KD which became smarter looking and functionally improved. The noticable difference is the desk flat edge and the new top cap applied.

C. 측면과 코너부의 철재다리는 덕트 형태로 설계되어 전선이 보이지 않게 수직 배선이 가능합니다.

Steel legs work as vertical ducts that manage electric wires invisibly.

전. 전선클립이 상판밑에 장착되어 수평방향의 배선을 깔끔하게 처리합니다.

Wire clips under a worksurface make a desk tidy looking,

은. 철재 보강파이프를 상판 하부에 장착하여 휨과 변형을 방지하여 줍니다.

Steel armatures under a worksurface prevent it from bending and metamorphosis

회전식 덕트가 상판밑에 장착되어 수평방향의 배선처리와 멀티탭의 수납공간을 제공 합니다. (option)

A horizontal rotating duct manages electric wires and contains multi-outlet strips.

어로운 반투명 전선캡은 배선을 더 깔끔하게 하고 제품의 포인트로서 작용합니다

Transparent top caps manage wires more tidily and became one of the design points.