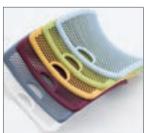

### C810 series

공간과 제품의 관계가 고려된 디자인의 C810시리즈는 다양한 마감과 색상으로 선택의 폭을 넓힙니다. 엔지니어링 플라스틱 소재와 최고급화된 프레임 도장은 제품의 품질을 한 단계 업그레이드 시켰고 플라스틱 색상으로는 오렌지, 스카이블루, 레드, 화이트, 그린, 그레이, 블랙이 있습니다. 소재의 차이가 공간의 품격을 높힙니다.

We have concerned relationship between products and space most for C810series. Engneering plastic material and high-grade painting technique avanced the quality of the products. We offer various color range of orange, skyblue, red, white, green, gray, black. Good surface makes good space.

블랙, 실버, 화이트의 3가지 프레임 색상과 플라스틱과 패브릭의 2가지 소재타입은 보다 이상적인 공간을 창조하고 사용자 신체에 편안함을 고려합니다. 힘멜은 제품 및 서비스가 사용자에게 미치는 영향을 평가하고 단점을 최소화하기 위한 것을 목표로 지속적인 연구와 교육을 실행하고 있습니다. 열정을 넘어선 창조의 과학 C810 시리즈.

C810 SERIES has three different types of frame color and two types of surface material, It helps to creat ideal space and give the users comfort, Himmel evaluates our products and service as an influence to the users. We do our best to reduce defects, It is science of creation.