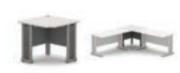

## Connector

오각커넥터 (연결형) Connecting

2KD 517 W800 × D800 × H720

**2KD 507** W1200×D1200×H720

오각커넥터 (자립형) Freestanding

2KD 517F

W800×D800×H720 (회전덕트 장착)

2KD 517FX W800 × D800 × H720 (전선클립 장착)

2KD 507F W1200×D1200×H720

(회전덕트 장착) 2KD 507FX

W1200×D1200×H720 (전선클립 장착)

2KD 5477 R700 (45 °)