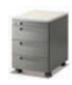

**KPMM 03** W404×D560×H579

일반 4단 서랍 4storages

KPMM 04 W404 × D560 × H579

Pedestal

2단 서랍 2storages

KP 4302 W400×D577×H656

3단 서랍 3storages

KP 4303 W400×D577×H656

Pentray

일반 3단 서랍 (목재앞판) 3storages

KP 0003 W404×D560×H579

일반 4단 서랍 (목재앞판) 4storages

KP 0004 W404 × D560 × H579

서랍 외장상판 (KP 4302/ KP 4303 용) Top panel

KP 4300 W400×D710×H64 KP 4300N W400×D610×H64