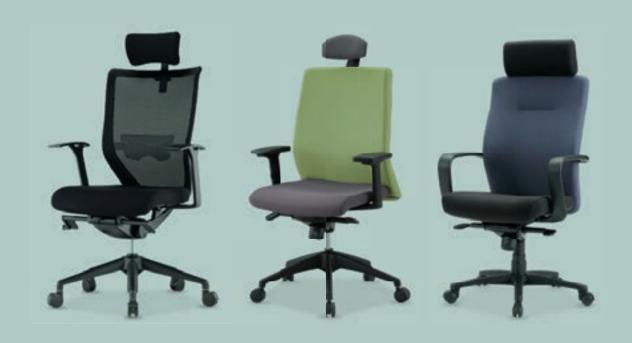

# Executive

Exacutive chairs are ergonimically designed and offers you the best feeling in the seat.

It has simple and slim shape so that users will be satisfied with not only functions but also easthetic aspects.

# Task

Task chairs ergonimically designed and offer you the best feeling in the seat.

It has simple and slim shape so that users will be satisfied with not only functions but also easthetic aspects.

### C410 series

C410 Series는 인간공학적인 설계와 축적된 DATA BASE를 바탕으로 제작되어 한층 개선된 착석감을 드리며, 슬림하고 깔끔한 외관 디자인은 사용자로 하여금 보는 즐거움과 앉는 즐거움을 동시에 느끼게 합니다. 사용자의 편리함을 가장먼저 생각한 제품. 당신께 최고의 편안함을 드릴 것 입니다.

C410 Series is ergonimically designed with accumulated database to offer you the best feeling in the seat. It has simple and slim shape so that users will be satisfied with not only functions but also easthetic aspects.