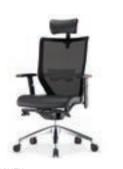

# Executive

Exacutive chairs are ergonimically designed and offers you the best feeling in the seat.

It has simple and slim shape so that users will be satisfied with not only functions but also easthetic aspects.

#### C410EX series

[Product List]

#### C410 EX

C410EX W640×D630×H965~1141

C410HEX W640 × D630 × H1108~1184

#### 기본사양 Standard

개별사양 Option

- 천연가죽 좌판 / Natural Leather Seat
- 매쉬 등판 / Mesh Back
- 싱크로나이즈드 틸팅 / Synchronized Tilting
- 멀티리미티드 틸팅 / Multi Limited Tilting
- 틸팅 강도조절 / Intensity Adjustable Tilting
- 6단 높이조절 팔걸이 / Adjustable Armrest
- 플라스틱 암포스트 / Plastic Armpost 우레탄 암페드 / Urethane Armpad
- · 가스식 높이조절 중심봉 / Height Adjustable Gas Cylinder
- · 요추받이 / Lumbar Support
- 알루미늄 베이스 / Aluminum Base
- 이중바퀴-우레탄 캐스터 / Urethane Caster