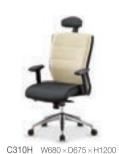

# C310 series

#### [Product List]

C310

C310F W675 × D675 × H1200~1250

- · 알루미늄 베이스 / Aluminum Base
- · 이중바퀴-우레탄 캐스터 / Urethane Caster
- · 뛰어난 착석감 (2중 방석) / Double Layered Seat Cushion

기본사양

Standard

· 유로풍 디자인의 등판 봉제라인 / Stitch Line

반전중심봉, 고정발 / Neckrest

바닥에 고정되는 반전형 중심봉의자는 고객접견 및 임원진의 회의 공간에 적합합니다. 180도 이하 회전시 정상복원되며 180도 이상 회전시 진행방향으로 복원됩니다.

C311 W600×D580×H910

- 회의용 / Conference Chair
- 고정프레임베이스 / Frame Base