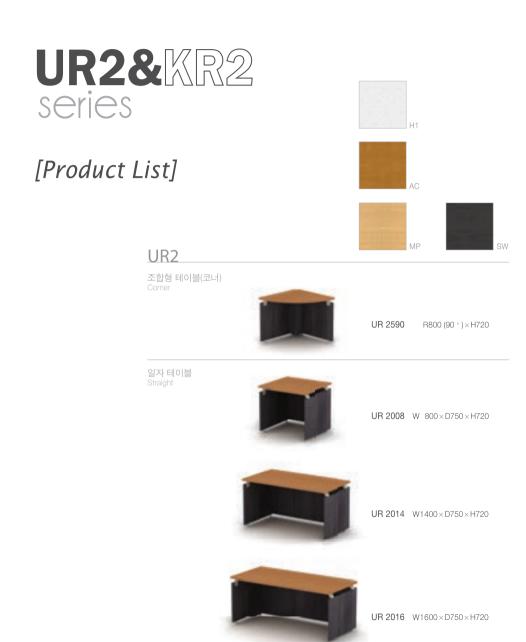

# UR2&KR2 series

UR2&KR2 Series is a new concept of modular table system that is useful on many different purposes.

ARN3 Series is easy folding table designed to make the users concentrate. It is also stackable to be organized efficiently.