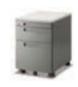

# Pedestal

2단 서랍 2storages

KP 4302 W400×D577×H656

3단 서랍 3storages

KP 4303 W400×D577×H656

Pentray

2KP 4300 W400×D710×H64

2KP 4300N W400×D610×H64

**KPMM 03** W404×D560×H579

일반 4단 서랍 4storages

KPMM 04 W404 × D560 × H579

Pedestal

2단 서랍 2storages

KP 4302 W400×D577×H656

3단 서랍 3storages

KP 4303 W400×D577×H656

Pentray

일반 3단 서랍 (목재앞판) 3storages

KP 0003 W404×D560×H579

일반 4단 서랍 (목재앞판) 4storages

KP 0004 W404 × D560 × H579

서랍 외장상판 (KP 4302/ KP 4303 용) Top panel

KP 4300 W400×D710×H64 KP 4300N W400×D610×H64