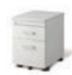

2KPMM 03 W404×D560×H579

2KPMM 04 W404×D560×H579

# Pedestal

2단 서랍 2storages

KP 4302 W400×D577×H656

3단 서랍 3storages

KP 4303 W400×D577×H656

Pentray

2KP 4300 W400×D710×H64

2KP 4300N W400×D610×H64