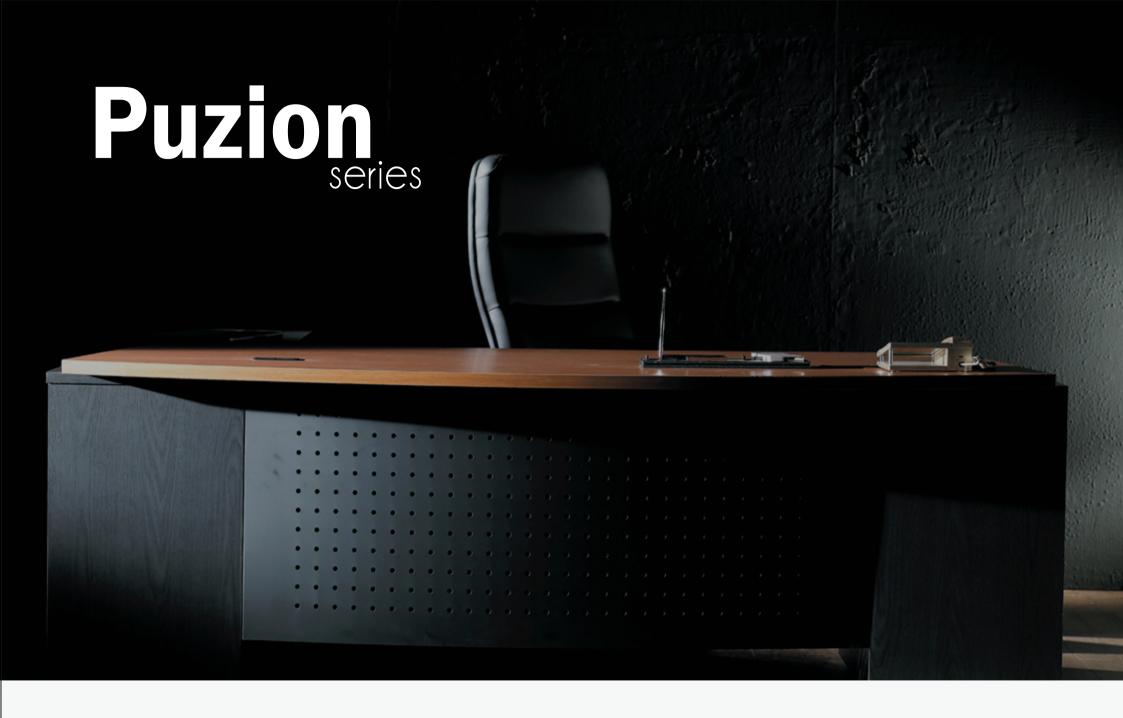

# **Premier Class**

Combination of wooden and metalic material, beauty of curves and straight line, two-toned finishing bringing stability and progressive style. Those are what Puzion appears as.

Combination of wooden and metalic material, beauty of curves and straight line, two-toned finishing bringing stability and progressive style. Those are what Puzion appears as.

#### **PUZION**series

[Product List]