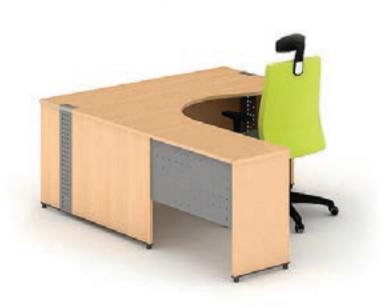

# Future To produce outstanding goods that fit for rapid time change, moreover to make them ahead of the times, we plan on products with future-oriented viewpoint.

2KD is upgraded version of KD which became smarter looking and functionally improved. The noticable difference is the desk flat edge and the new top cap applied.

 상판의 측면을 윗면과 동일한 색상의 ABS 평엣지로 마감하여 원목의 느낌과 친환경성을 높였습니다.

The side of worksurfaces are finished with ABS edge that has the same color as the top. It is eco friendly and makes worksurfaces look natural wood

 상판과 하부다리의 볼트결합 방식을 채택하여, 피스결합 방식과 달리 반복되는 조립과 해체에도 상판의 손상없이 우수한 결합력을 유지 할 수 있습니다.

A worksurface and legs are joined by bolts so that a desk can maintain solidity despite repeated constructing and disjoint.