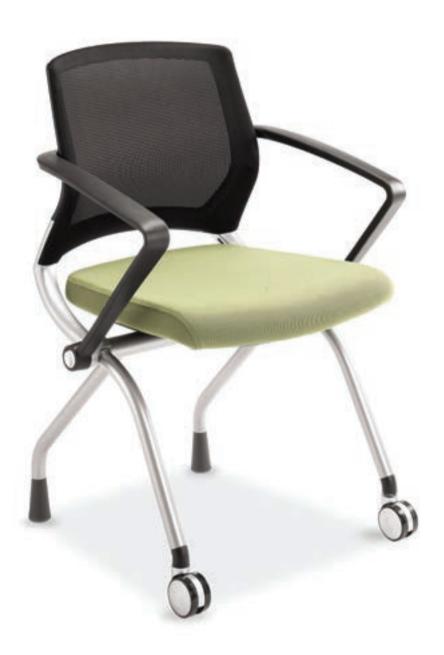

### C410 series

C410 Series는 인간공학적인 설계와 축적된 DATA BASE를 바탕으로 제작되어 한층 개선된 착석감을 드리며, 슬림하고 깔끔한 외관 디자인은 사용자로 하여금 보는 즐거움과 앉는 즐거움을 동시에 느끼게 합니다. 사용자의 편리함을 가장먼저 생각한 제품. 당신께 최고의 편안함을 드릴 것 입니다.

C410 Series is ergonimically designed with accumulated database to offer you the best feeling in the seat. It has simple and slim shape so that users will be satisfied with not only functions but also easthetic aspects.

Curved External Frame

사용자의 요추부위에서 큰 각도로 꺾어지는 외관 프레임은 메쉬소재, 럼버 서포트와 어우러져 사용자의 요추를 보다 효과적으로 지지해 줍니다. (전 품목 적용)

Sharp-shaped frame is bent at the point of lumbar spine to support users' lumbar spine more effectively combining with mesh surface and the 'lumbar support'. (Applied to all product)