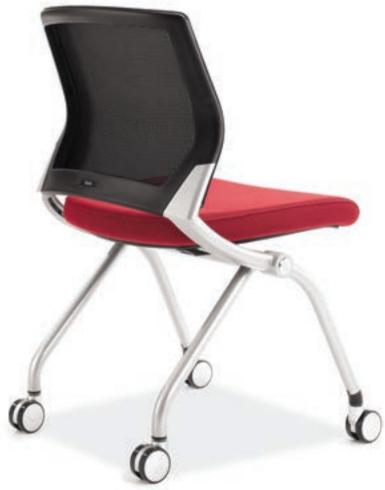

# Conference

Conference chair series offers impoved quality of comfort with optimized foding mechanism that is ergonimically designed with accumulated database. The crossed structure legs make it easier to transfer and store.

### C710 series

C710 SEREIS 는 인체공학적 설계와 축적된 데이터베이스를 바탕으로 최적화된 폴딩 메커니즘을 설계 구현하여 한층 개선된 착석감을 느끼실 수 있으며 크로스 구조의 다리로 보관과 이동이 쉬워 사용성과 공간 효율성을 높였습니다. 또한 신구조 조립방식과 고급스러운 소재의 사용으로 보립볼트나 조립구조가 외부로 노출되지 않아 슬림하고 깔끔한 디자인이 사용자의 시각까지 만족 시켜드립니다.

C710 SERIES offers impoved quality of comfort with optimized foding mechanism that is ergonimically designed with accumulated database. The legs' crossed structure make it easier to transfer and store. New knockdown system and high-quality surface metarial are used for good looking. Most assemblies and structures are also vailed for sleek appearance.