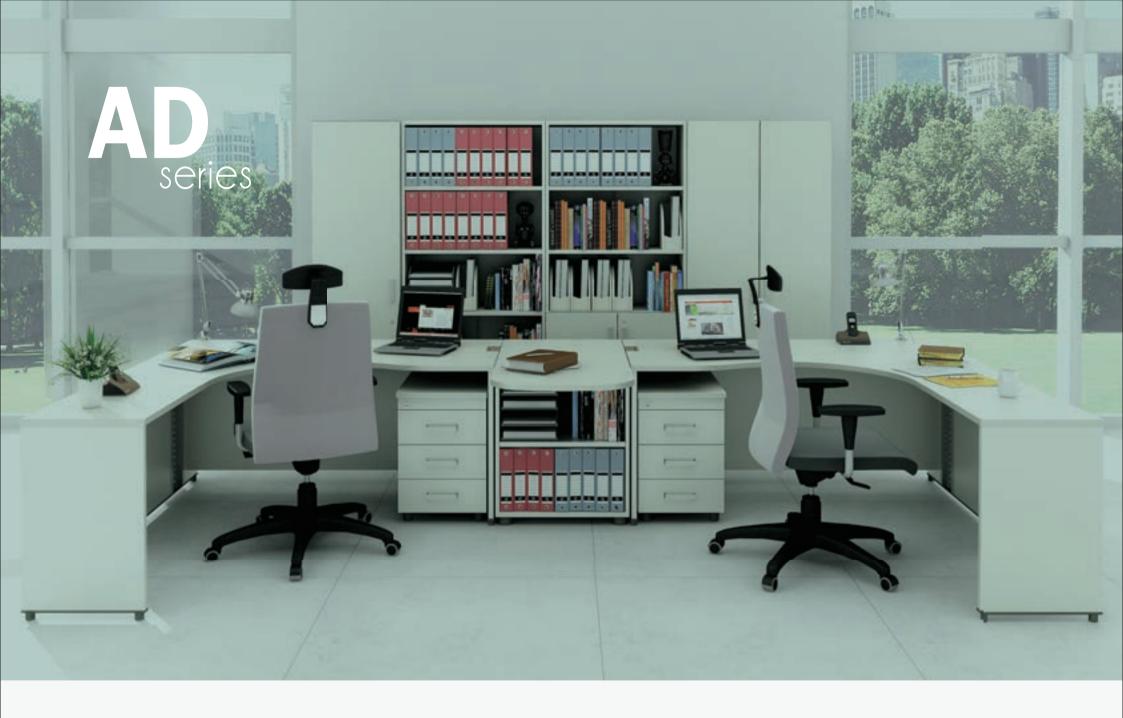

## Extension

사이드 익스텐션 Side Extension KD 406L W600×D570×H720 KD 406R W600×D570×H720

에드 익스텐션 Ending KD 977 W1800×D600×H720 KD 955 W1110×D400×H720

AD series is an economic furniture system that also makes unique impression. It has good durability with combinator of wooden and metalic material.

AD series is an economic furniture system that also makes unique impression. It has good durability with combinaton of wooden and metalic material.

# **AD**series

# [Work Station]

AD시리즈는 자유롭고 간편하게 워크스테이션을 구성할 수 있는 가변성을 갖춘 오피스퍼니쳐입니다.

AD Series has flexible configuration to suit all types of office. Also work space become easy to be refurnished.