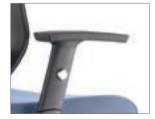

#### Armrest control

폴리 우레탄 패드를 적용한 높이 조절 팔걸이는 중앙부 버튼은 누른 후 조절 할 수 있습니다.

Armrest with polyurethane pad is adjustable when the button at the center is pressed.