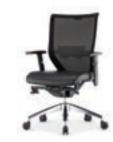

### C410 series

C410 Series는 인간공학적인 설계와 축적된 DATA BASE를 바탕으로 제작되어 한층 개선된 착석감을 드리며, 슬림하고 깔끔한 외관 디자인은 사용자로 하여금 보는 즐거움과 앉는 즐거움을 동시에 느끼게 합니다. 사용자의 편리함을 가장먼저 생각한 제품. 당신께 최고의 편안함을 드릴 것 입니다.

C410 Series is ergonimically designed with accumulated database to offer you the best feeling in the seat. It has simple and slim shape so that users will be satisfied with not only functions but also easthetic aspects.

Curved External Frame

사용자의 요추부위에서 큰 각도로 꺾어지는 외관 프레임은 메쉬소재, 럼버 서포트와 어우러져 사용자의 요추를 보다 효과적으로 지지해 줍니다. (전 품목 적용)

Sharp-shaped frame is bent at the point of lumbar spine to support users' lumbar spine more effectively combining with mesh surface and the 'lumbar support'. (Applied to all product)