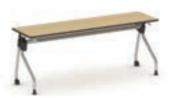

## Extension

사이드 익스텐션 Side Extension KD 406L W600×D570×H720 KD 406R W600×D570×H720

에드 익스텐션 Ending KD 977 W1800×D600×H720 KD 955 W1110×D400×H720

AD series is an economic furniture system that also makes unique impression. It has good durability with combinator of wooden and metalic material.

AD series is an economic furniture system that also makes unique impression. It has good durability with combinaton of wooden and metalic material.