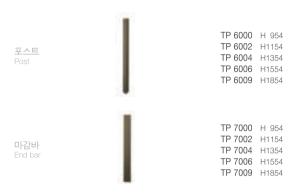

#### Basic panel

기본패널

TP 0060 W 600×H954 TP 0070 W 700×H954 TP 0080 W 800×H954 TP 0100 W1000×H964 TP 0120 W1200×H954

TP 0062 W 600×H1154 TP 0072 W 700×H1154 TP 0082 W 800×H1154 TP 0102 W1000×H1154 TP 0122 W1200×H1154

TP 0064 W 600×H1354 TP 0074 W 700×H1354 TP 0084 W 800×H1354 TP 0104 W1000×H1354 TP 0124 W1200×H1354

TP 0066 W 600×H1554 TP 0076 W 700×H1554 TP 0086 W 800×H1554 TP 0106 W1000×H1554 TP 0126 W1200×H1554

TP 0069 W 600×H1854 TP 0079 W 700×H1854 TP 0089 W 800×H1854 TP 0109 W1000×H1854 TP 0129 W1200×H1854

#### Belt panel

벨트라인 패널

TP 1062 W 600×H1154 TP 1072 W 700×H1154 TP 1082 W 800×H1154 TP 1102 W1000×H1154 TP 1122 W1200×H1154

TP 1064 W 600×H1354 TP 1074 W 700×H1354 TP 1084 W 800×H1354 TP 1104 W1000×H1354 TP 1124 W1200×H1354

TP 1066 W 600×H1554 TP 1076 W 700×H1554 TP 1086 W 800×H1554 TP 1106 W1000×H1554 TP 1126 W1200×H1554

TP 1069 W 600×H1854 TP 1079 W 700×H1854 TP 1089 W 800×H1854 TP 1109 W1000×H1854 TP 1129 W1200×H1854

| Upper glass panel |                                                                                                     | Upper glass belt panel |                                                                                                                 | Glass panel |                                                                                                                 |
|-------------------|-----------------------------------------------------------------------------------------------------|------------------------|-----------------------------------------------------------------------------------------------------------------|-------------|-----------------------------------------------------------------------------------------------------------------|
| 상부유리 패널           |                                                                                                     | 상부유리 벨트라인 패널           |                                                                                                                 | 유리 패널       |                                                                                                                 |
|                   | TP 2060 W 600×H954 TP 2070 W 700×H954 TP 2080 W 800×H954 TP 2100 W1000×H954 TP 2120 W1200×H954      |                        |                                                                                                                 |             | TP 4060 W 600×H954 TP 4070 W 700×H954 TP 4080 W 800×H954 TP 4100 W1000×H954 TP 4120 W1200×H954                  |
|                   | TP 2062 W 600×H1154 TP 2072 W 700×H1154 TP 2082 W 800×H1154 TP 2102 W1000×H1154 TP 2122 W1200×H1154 |                        | TP 3062 W 600×H1154 TP 3072 W 700×H1154 TP 3082 W 800×H1154 TP 3102 W1000×H1154 TP 3122 W1200×H1154             |             | TP 4062 W 600×H1154 TP 4072 W 700×H1154 TP 4082 W 800×H1154 TP 4102 W1000×H1154 TP 4122 W1200×H1154             |
|                   | TP 2064 W 600×H1354 TP 2074 W 700×H1354 TP 2084 W 800×H1354 TP 2104 W1000×H1354 TP 2124 W1200×H1354 |                        | TP 3064 W 600×H1354 TP 3074 W 700×H1354 TP 3084 W 800×H1354 TP 3104 W1000×H1354 TP 3124 W1200×H1354             |             | TP 4064 W 600×H1354<br>TP 4074 W 700×H1354<br>TP 4084 W 800×H1354<br>TP 4104 W1000×H1354<br>TP 4124 W1200×H1354 |
|                   | TP 2066 W 600×H1554 TP 2076 W 700×H1554 TP 2086 W 800×H1554 TP 2106 W1000×H1554 TP 2126 W1200×H1554 |                        | TP 3066 W 600×H1554 TP 3076 W 700×H1554 TP 3086 W 800×H1554 TP 3106 W1000×H1554 TP 3126 W1200×H1554             |             | TP 4066 W 600×H1554 TP 4076 W 700×H1554 TP 4086 W 800×H1554 TP 4106 W1000×H1554 TP 4126 W1200×H1554             |
|                   | TP 2069 W 600×H1854 TP 2079 W 700×H1854 TP 2089 W 800×H1854 TP 2109 W1000×H1854 TP 2129 W1200×H1854 |                        | TP 3069 W 600×H1854<br>TP 3079 W 700×H1854<br>TP 3089 W 800×H1854<br>TP 3109 W1000×H1854<br>TP 3129 W1200×H1854 |             | TP 4069 W 600×H1854 TP 4079 W 700×H1854 TP 4089 W 800×H1854 TP 4109 W1000×H1854 TP 4129 W1200×H1854             |