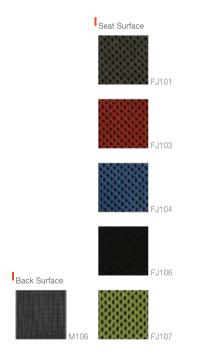

- 천연가죽마감 넥레스트 / Natural Leather Neckrest
- 넥레스트 조절 / Height&Angle Adjustable Neckrest

Back Surface

M106(메쉬/Mesh)

Seat Surface

LO96(천연가죽/Natural leather)