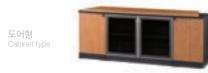

Himmel's cabinets help efficient storing and they are all systematized so that users manage and organize things conveniently.

캐비닛은 높은 수납효율과 시스템화로 문서 및 기타물품의 보관, 관리효율을 높여줍니다. 2KD, KD, AD의 사양이 적용된 세 가지 타입이 있습니다.

Himmel's cabinets help efficient storing and they are all systematized so that users manage and organize things conveniently. There are three types with different finishing.

모든도어는 원터치 클립 방식의 고급한지를 사용하며, 한지 부착시에 피스를 사용하지 않아 도어 부착부의 내구성을 강화 하였습니다.