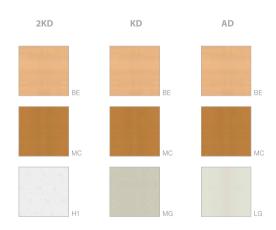

Himmel's cabinets help efficient storing and they are all systematized so that users manage and organize things conveniently.

캐비닛은 높은 수납효율과 시스템화로 문서 및 기타물품의 보관, 관리효율을 높여줍니다. 2KD, KD, AD의 사양이 적용된 세 가지 타입이 있습니다.

Himmel's cabinets help efficient storing and they are all systematized so that users manage and organize things conveniently. There are three types with different finishing.

모든도어는 원터치 클립 방식의 고급한지를 사용하며, 한지 부착시에 피스를 사용하지 않아 도어 부착부의 내구성을 강화 하였습니다.