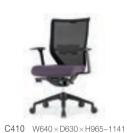

### C410 series

C410 Series는 인간공학적인 설계와 축적된 DATA BASE를 바탕으로 제작되어 한층 개선된 착석감을 드리며, 슬림하고 깔끔한 외관 디자인은 사용자로 하여금 보는 즐거움과 앉는 즐거움을 동시에 느끼게 합니다. 사용자의 편리함을 가장먼저 생각한 제품. 당신께 최고의 편안함을 드릴 것 입니다.

C410 Series is ergonimically designed with accumulated database to offer you the best feeling in the seat. It has simple and slim shape so that users will be satisfied with not only functions but also easthetic aspects.

Curved External Frame

사용자의 요추부위에서 큰 각도로 꺾어지는 외관 프레임은 메쉬소재, 럼버 서포트와 어우러져 사용자의 요추를 보다 효과적으로 지지해 줍니다. (전 품목 적용)

Sharp-shaped frame is bent at the point of lumbar spine to support users' lumbar spine more effectively combining with mesh surface and the 'lumbar support'. (Applied to all product)