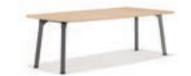

# Future To produce outstanding goods that fit for rapid time change, moreover to make them ahead of the times, we plan on products with future-oriented viewpoint.

2KD is upgraded version of KD which became smarter looking and functionally improved. The noticable difference is the desk flat edge and the new top cap applied.

 상판의 측면을 윗면과 동일한 색상의 ABS 평엣지로 마감하여 원목의 느낌과 친환경성을 높였습니다.

The side of worksurfaces are finished with ABS edge that has the same color as the top. It is eco friendly and makes worksurfaces look natural wood

 상판과 하부다리의 볼트결합 방식을 채택하여, 피스결합 방식과 달리 반복되는 조립과 해체에도 상판의 손상없이 우수한 결합력을 유지 할 수 있습니다.

A worksurface and legs are joined by bolts so that a desk can maintain solidity despite repeated constructing and disjoint.