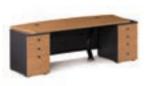

# Future To produce outstanding goods that fit for rapid time change, moreover to make them ahead of the times, we plan on products with future-oriented viewpoint.

2KD is upgraded version of KD which became smarter looking and functionally improved. The noticable difference is the desk flat edge and the new top cap applied.

 상판의 측면을 윗면과 동일한 색상의 ABS 평엣지로 마감하여 원목의 느낌과 친환경성을 높였습니다.

The side of worksurfaces are finished with ABS edge that has the same color as the top. It is eco friendly and makes worksurfaces look natural wood

 상판과 하부다리의 볼트결합 방식을 채택하여, 피스결합 방식과 달리 반복되는 조립과 해체에도 상판의 손상없이 우수한 결합력을 유지 할 수 있습니다.

A worksurface and legs are joined by bolts so that a desk can maintain solidity despite repeated constructing and disjoint.

C. 측면과 코너부의 철재다리는 덕트 형태로 설계되어 전선이 보이지 않게 수직 배선이 가능합니다.

Steel legs work as vertical ducts that manage electric wires invisibly.

전. 전선클립이 상판밑에 장착되어 수평방향의 배선을 깔끔하게 처리합니다.

Wire clips under a worksurface make a desk tidy looking,

은. 철재 보강파이프를 상판 하부에 장착하여 휨과 변형을 방지하여 줍니다.

Steel armatures under a worksurface prevent it from bending and metamorphosis

회전식 덕트가 상판밑에 장착되어 수평방향의 배선처리와 멀티탭의 수납공간을 제공 합니다. (option)

A horizontal rotating duct manages electric wires and contains multi-outlet strips.

어로운 반투명 전선캡은 배선을 더 깔끔하게 하고 제품의 포인트로서 작용합니다

Transparent top caps manage wires more tidily and became one of the design points.