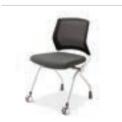

### C410 series

C410 Series는 인간공학적인 설계와 축적된 DATA BASE를 바탕으로 제작되어 한층 개선된 착석감을 드리며, 슬림하고 깔끔한 외관 디자인은 사용자로 하여금 보는 즐거움과 앉는 즐거움을 동시에 느끼게 합니다. 사용자의 편리함을 가장먼저 생각한 제품. 당신께 최고의 편안함을 드릴 것 입니다.

C410 Series is ergonimically designed with accumulated database to offer you the best feeling in the seat. It has simple and slim shape so that users will be satisfied with not only functions but also easthetic aspects.

Curved External Frame

사용자의 요추부위에서 큰 각도로 꺾어지는 외관 프레임은 메쉬소재, 럼버 서포트와 어우러져 사용자의 요추를 보다 효과적으로 지지해 줍니다. (전 품목 적용)

Sharp-shaped frame is bent at the point of lumbar spine to support users' lumbar spine more effectively combining with mesh surface and the 'lumbar support'. (Applied to all product)