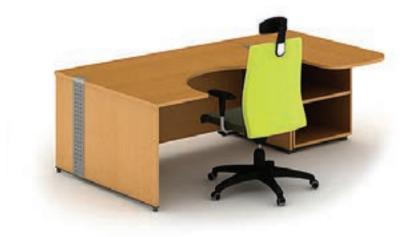

## Extension

사이드 익스텐션 Side Extension KD 406L W600×D570×H720 KD 406R W600×D570×H720

에드 익스텐션 Ending KD 977 W1800×D600×H720 KD 955 W1110×D400×H720

AD series is an economic furniture system that also makes unique impression. It has good durability with combinator of wooden and metalic material.

AD series is an economic furniture system that also makes unique impression. It has good durability with combinaton of wooden and metalic material.

# [Work Station]

AD시리즈는 자유롭고 간편하게 워크스테이션을 구성할 수 있는 가변성을 갖춘 오피스퍼니쳐입니다.

AD Series has flexible configuration to suit all types of office. Also work space become easy to be refurnished.