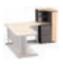

#### Tall Unit

2KC 462R W600×D610×H1170

## Side Cabinet

W600×D490×H720

2KC 262 W600×D490×H720

2KC 662L W600×D490×H720

캐비닛 (자바라형) Accordion door

2KC 662R W600×D490×H720