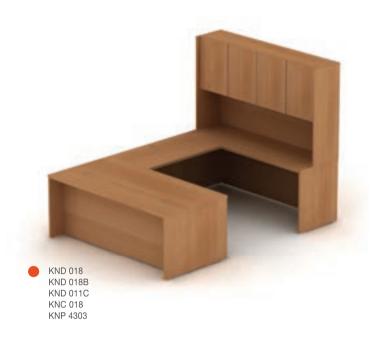

# Pesk KND 018 W1800×D900×H720 RND 018 W1800×D900×H720 KND 018B W1800×D600×H720 보조책상 Side desk KND 011C W1100×D600×H720

KND 011L W1100×D600×H720

#### Cabinet

오버해드캐비닛 Overhead

KNC 020 W2000 × D395 × H1080

KNC 018 W1800 × D395 × H1080