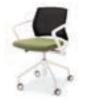

# C510 series

인간공학이 적용된 미려한 등판, 볼트가 노출되지 않는 등좌판 연동형 팔걸이, 정제된 단순함속에서 차별화 된 기술력을 경험 하실 수 있으며 싱크로나이즈드 틸트의 적용으로 사용자의 체형에 맞게 조절하여 사용하실 수 있도록 설계되었습니다.

C510 has ergonomically designed back and sleek armrest, It is externally refined and also functionally improved, Synchronized Tilting is applied to fit all body conditions.