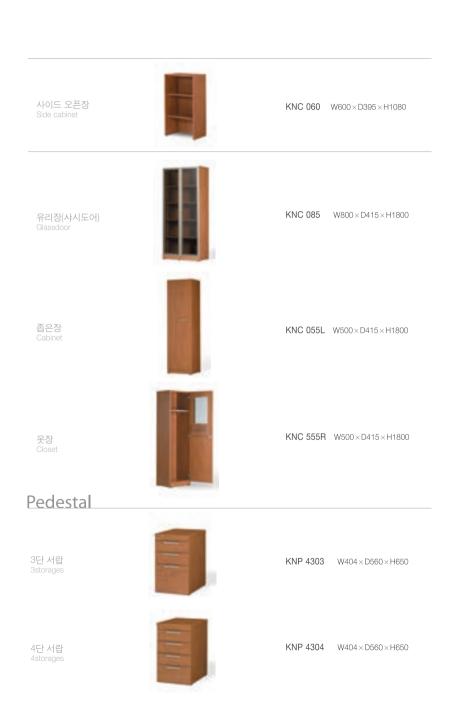

#### Cabinet

오버해드캐비닛 Overhead

KNC 020 W2000 × D395 × H1080

KNC 018 W1800 × D395 × H1080

# Table 전형 테이블 KNR 012 Ø1200×H720 테이블 Rectangular KNR 018 W1800×D900×H720 EI 테이블 Tea table KNL 151 W1200×D600×H420

키보드 트레이 Keyboard tray

HDA 2002

HDA 1002