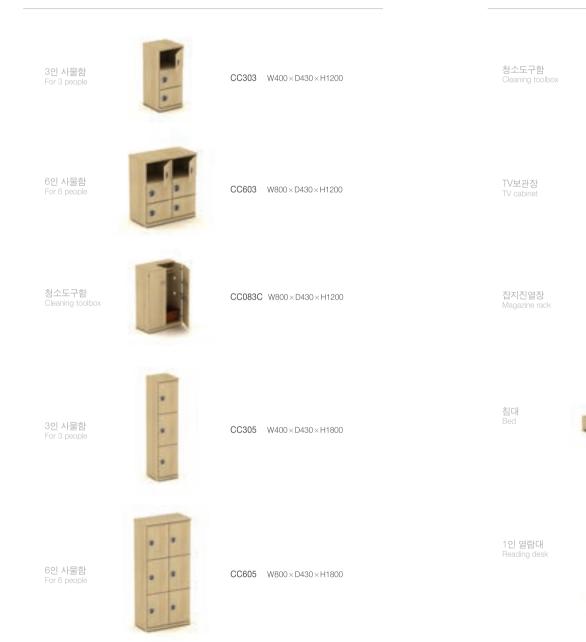

Himmel's cabinets help efficient storing and they are all systematized so that users manage and organize things conveniently.

캐비닛은 높은 수납효율과 시스템화로 문서 및 기타물품의 보관, 관리효율을 높여줍니다. 2KD, KD, AD의 사양이 적용된 세 가지 타입이 있습니다.

Himmel's cabinets help efficient storing and they are all systematized so that users manage and organize things conveniently. There are three types with different finishing.

모든도어는 원터치 클립 방식의 고급한지를 사용하며, 한지 부착시에 피스를 사용하지 않아 도어 부착부의 내구성을 강화 하였습니다.