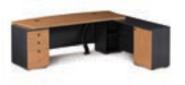

# Future To produce outstanding goods that fit for rapid time change, moreover to make them ahead of the times, we plan on products with future-oriented viewpoint.

2KD is upgraded version of KD which became smarter looking and functionally improved. The noticable difference is the desk flat edge and the new top cap applied.

 상판의 측면을 윗면과 동일한 색상의 ABS 평엣지로 마감하여 원목의 느낌과 친환경성을 높였습니다.

The side of worksurfaces are finished with ABS edge that has the same color as the top. It is eco friendly and makes worksurfaces look natural wood

 상판과 하부다리의 볼트결합 방식을 채택하여, 피스결합 방식과 달리 반복되는 조립과 해체에도 상판의 손상없이 우수한 결합력을 유지 할 수 있습니다.

A worksurface and legs are joined by bolts so that a desk can maintain solidity despite repeated constructing and disjoint.

C. 측면과 코너부의 철재다리는 덕트 형태로 설계되어 전선이 보이지 않게 수직 배선이 가능합니다.

Steel legs work as vertical ducts that manage electric wires invisibly.

전. 전선클립이 상판밑에 장착되어 수평방향의 배선을 깔끔하게 처리합니다.

Wire clips under a worksurface make a desk tidy looking,