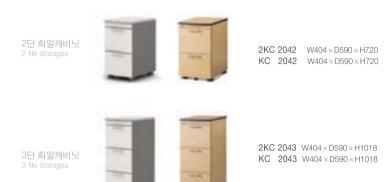

2KPMM 03 W404×D560×H579

2KPMM 04 W404×D560×H579

# Pedestal

2단 서랍 2storages

KP 4302 W400×D577×H656

3단 서랍 3storages

KP 4303 W400×D577×H656

Pentray

2KP 4300 W400×D710×H64

2KP 4300N W400×D610×H64