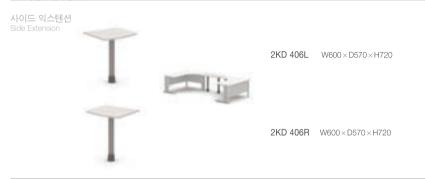

## Extension

사이드 익스텐션 Side Extension KD 406L W600×D570×H720 KD 406R W600×D570×H720

에드 익스텐션 Ending KD 977 W1800×D600×H720 KD 955 W1110×D400×H720

AD series is an economic furniture system that also makes unique impression. It has good durability with combinator of wooden and metalic material.