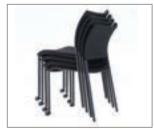

#### Folding and stackable

좌판을 접어올릴수 있도록 폴딩기능과 크로스형태의 다리구조로 수평적층이 가능하도록 설계되어 보관과 이동이 쉽고 사용성과 공간 효율성을 높였습니다.

It is folding and the base frame is made in crossed structure for horizontal stacking. It helps to move and store efficiently.