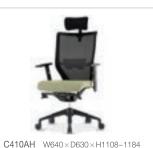

조절 기능을 제공합니다. 손잡이를 외각으로 당겨서 돌리면 누구나 쉽게 조절 할 수 있습니다. The back tilting power control makes it free to tilt with all kinds of body condition.



사용자의 다양한 좌고에 대응하고자 gass스프링을 적용하여 의자 높이 조절 기능을 제공합니다. Tilting with gass spring inside enable users to adjust their stting height.



# 14

#### Multi Step Locking

[멀티 스텝 락킹 & 리미티드 틸팅] 사용자의 다양한 취향과 작업 성격에 대응하기 위해 다양하게 등판각도를 고정 할 수 있습니다. The back tilt is fixed at any point to fit various styles of work or life.

[리미티드 틸팅] 의자 등판의 기울어짐 한계를 3단계로 조절 할 수 있습니다. The back tilt can be limited by three steps.



#### Neckrest Control

넥레스트 패드를 앞으로 당겨 상하 조절을 하고 난 후 손을 놓게 되면 넥레스트가 자동으로 잠기게 됩니다. The neckrest is locked automatically when users release the pad after pulling it to adjust up or down.

#### C410

# C410 series

### [Product List]

























#### 기본사양 Standard





개별사양

Option

- · 매쉬 등판 / Mesh Back · 싱크로나이즈드 틸팅 / Synchronized Tilting
- · 멀티리미티드 틸팅 / Multi Limited Tilting
- · 틸팅 강도조절 / Intensity Adjustable Tilting
- · 가스식 높이조절 중심봉 / Height Adjustable Gas Cylinder
- · 요추받이 / Lumbar Support
- · 플라스틱 베이스 / Plastic Base
- · 이중바퀴-우레탄 캐스터 / Urethane Caster

- 넥레스트 / Neckrest
- 플라스틱 팔걸이 / Plastic Armrest



- 6단 높이조절 팔걸이 / Adjustable Armrest
- 플라스틱 암포스트 / Plastic Armpost 우레탄 암페드 / Urethane Armpad

- 넥레스트 / Neckrest
- 6단 높이조절 팔걸이 / Adjustable Armrest
- 플라스틱 암포스트 / Plastic Armpost
- · 우레탄 암페드 / Urethane Armpad



### [Product List]











· 넥레스트 / Neckrest

- 6단 높이조절 팔걸이 / Adjustable Armrest
- 싱크로나이즈드 틸팅 / Synchronized Tilting
- 플라스틱 베이스 / Plastic Base





- · 회의용 / Conference Chair
- · 고정프레임베이스 / Frame Base



C421 W600 × D560