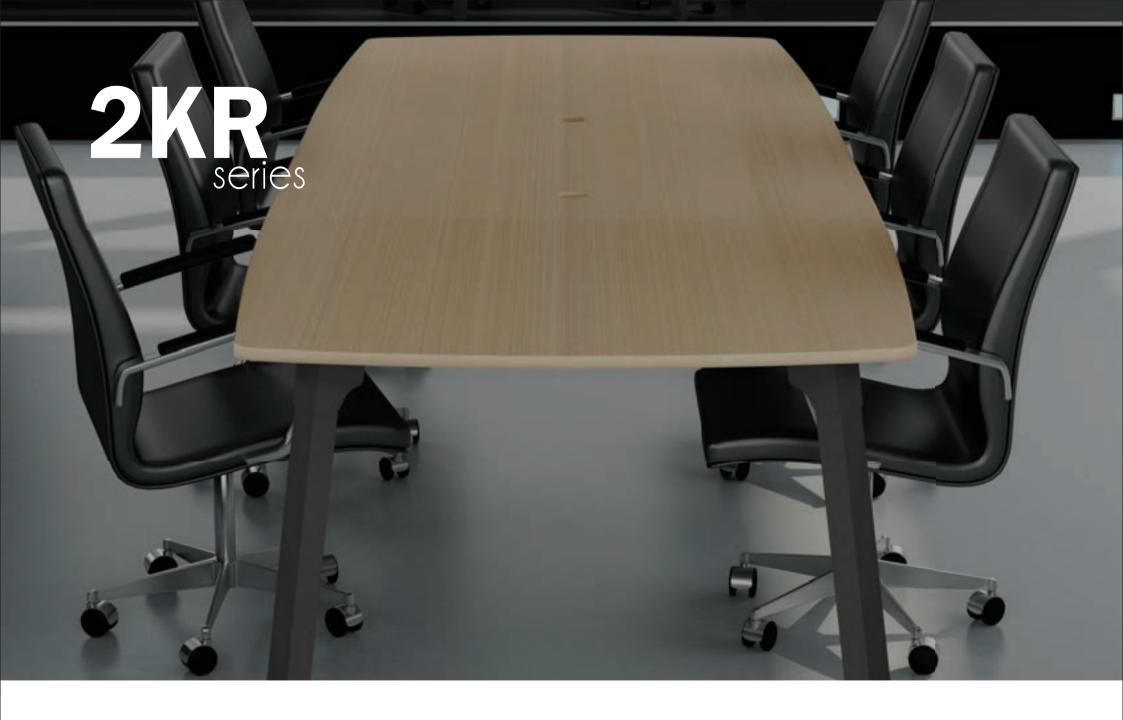

# AR6 series

[Product List]

2KR Series' modular worksurface has wiring holes at the connection line so that all kinds of electronic divice can be used.

### 2KR series

### [Product List]

원형테이블 Circular

2KR 006 Ø 600×H720 2KR 008 Ø 800×H720 2KR 009 Ø 900×H720 2KR 012 Ø1200×H720

**2KR 118** W1800×D900×H720 1PCS

2KR 018 W1800×D900×H720

2KR 024 W2400×D1200×H720 2PCS

**2KR 024S** W2400×D900×H720 3PCS

**2KR 032** W3200×D1200×H720 3PCS