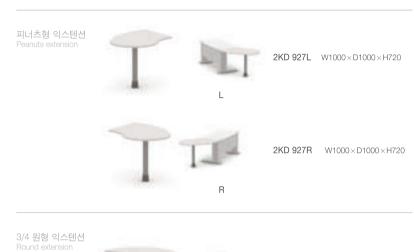

# Extension

KD Series is one of the most efficient office system. It is consisted of compect modules that are free to separate and reconstitute.

KD Series is one of the most efficient office system. It is consisted of compect modules that are free to separate and reconstitute.