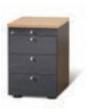

# Pedestal

2단 서랍 2storages

KP 4302 W400×D577×H656

3단 서랍 3storages

KP 4303 W400×D577×H656

Pentray

2KP 4300 W400×D710×H64

2KP 4300N W400×D610×H64

**KPMM 03** W404×D560×H579

일반 4단 서랍 4storages

KPMM 04 W404 × D560 × H579

Pedestal

2단 서랍 2storages

KP 4302 W400×D577×H656

3단 서랍 3storages

KP 4303 W400×D577×H656

Pentray

일반 3단 서랍 (목재앞판) 3storages

KP 0003 W404×D560×H579

일반 4단 서랍 (목재앞판) 4storages

KP 0004 W404 × D560 × H579

서랍 외장상판 (KP 4302/ KP 4303 용) Top panel

KP 4300 W400×D710×H64 KP 4300N W400×D610×H64