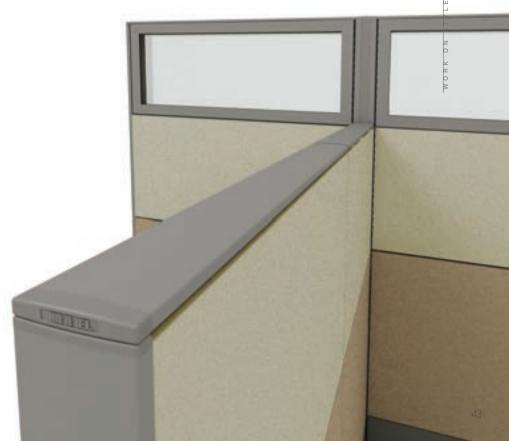

#### Closet

옷장

Terra panel system creates environment that is concentrated and independent, or open flexibly. It increases creativity and makes space more communicative space.

Terra panel system creates environment that is concentrated and independent, or open flexibly. It increases creativity and makes more communicative space.

## Terra series

[Product List]

#### Accessory

안정각 Stabilizer

TP 9100

TP 9130

배선벨트 Belt Panel

TP 9006 L/R W 600 TP 9007 L/R W 700 TP 9008 L/R W 800 TP 9010 L/R W1000 TP 9012 L/R W1200 오픈선반 Shelf

TP 8060 W 600×D280 TP 8070 W 700×D280 TP 8080 W 800×D280 TP 8100 W1000×D280 TP 8120 W1200×D280

OH 캐비닛

OH 060 W 600×D360×H400 OH 080 W 800×D360×H400 OH 100 W1000×D360×H400 OH 120 W1200×D360×H400

카운터 브라켓 Counter Bracket

TP 9120

행잉상판 브라켓 Worksurface bracke

TP 9110

행잉상판 보조브라켓 Worksurface support bracket

TP 9111