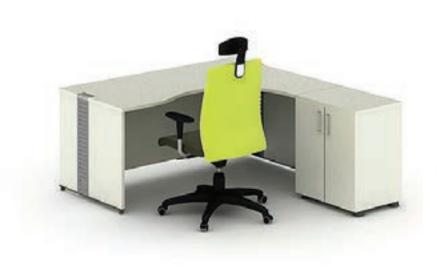

## Extension

사이드 익스텐션 Side Extension KD 406L W600×D570×H720 KD 406R W600×D570×H720

에드 익스텐션 Ending KD 977 W1800×D600×H720 KD 955 W1110×D400×H720

AD series is an economic furniture system that also makes unique impression. It has good durability with combinator of wooden and metalic material.

AD series is an economic furniture system that also makes unique impression. It has good durability with combinaton of wooden and metalic material.

# [Work Station]

AD시리즈는 자유롭고 간편하게 워크스테이션을 구성할 수 있는 가변성을 갖춘 오피스퍼니쳐입니다.

AD Series has flexible configuration to suit all types of office. Also work space become easy to be refurnished.