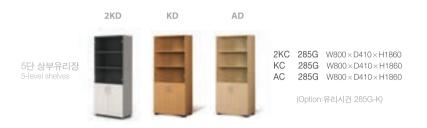

4, 5, 6 단장은 선택사양(옵션)

기존의 랏지 시건 방식 대신 The stop strip makes 스톱스트립 방식을 사용함으로써 door close smoothly and 도어 개폐시의 소음을 줄이고 fixed conveniently, 우수한 시건성을 제공합니다.

- ] 직선미를 살린 손잡이는 미려한 칼라의 도장과 함께 제품의 품위를 높여줍니다. (AD cabinet 적용)

부드러운 라운드 타입의 손잡이는 미려한 칼라의 도장과 함께 제품의 품위를 높여줍니다. (KD/2KD cabinet 적용)

d-2.

하부에 높이 조절용 글라이더를 장착하여 고르지 않은 바닥에도 안정된 설치가 가능하며 물청소 등 바닥의 습기로 부터 제품을 보호해 줍니다.

키 분실시에도 제품의 손상없이 빠른 처리를 가능하게 해줍니다.



HIMMEL제품의 모든 도어에는 댐핑 기능이 내장된 고급힌지가 **SOFT** 기본장착되어 도어가 부드럽고 조용하게 닫힙니다.

CLOSING DOOR High-quality hinge is applied every door of Himmel's products for soft and quiet closing.

# OBK ON STYLE

#### **Cabinet**

[Product List]





#### File cabinet



#### Back panel(18T)



#### Top panel

외장상판



#### Open cabinet



#### Lower door cabinet



#### Door cabinet



#### Glassdoor cabinet



#### Closet

옷장





Terra panel system creates environment that is concentrated and independent, or open flexibly. It increases creativity and makes space more communicative space.

Terra panel system creates environment that is concentrated and independent, or open flexibly. It increases creativity and makes more communicative space.





## Terra series

[Product List]

#### Basic panel

기본패널



TP 0060 W 600×H954 TP 0070 W 700×H954 TP 0080 W 800×H954 TP 0100 W1000×H964 TP 0120 W1200×H954



TP 0062 W 600×H1154 TP 0072 W 700×H1154 TP 0082 W 800×H1154 TP 0102 W1000×H1154 TP 0122 W1200×H1154



TP 0064 W 600×H1354 TP 0074 W 700×H1354 TP 0084 W 800×H1354 TP 0104 W1000×H1354 TP 0124 W1200×H1354



TP 0066 W 600×H1554 TP 0076 W 700×H1554 TP 0086 W 800×H1554 TP 0106 W1000×H1554 TP 0126 W120