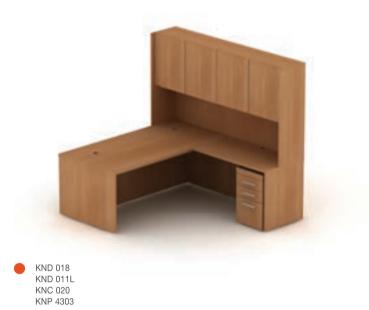

# Pesk KND 018 W1800×D900×H720 RND 018 W1800×D900×H720 KND 018B W1800×D600×H720 보조책상 Side desk KND 011C W1100×D600×H720

KND 011L W1100×D600×H720

#### Cabinet

오버해드캐비닛 Overhead

KNC 020 W2000 × D395 × H1080

KNC 018 W1800 × D395 × H1080