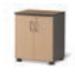

## Side Cabinet

W600×D490×H720

2KC 262 W600×D490×H720

2KC 662L W600×D490×H720

캐비닛 (자바라형) Accordion door

2KC 662R W600×D490×H720

## Side Cabinet

KC 162 W600×D490×H720

KC 262 W600×D490×H720

KC 662L W600×D490×H720

캐비닛 (자바라형) Accordion door

KC 662R W600×D490×H720