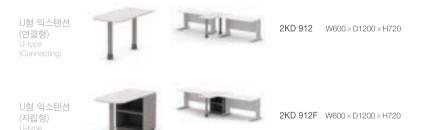

AD 0408 W800×D440×H720

U형 익스텐션 U-type

AD 912F W600×D1200×H720

데스크라이저 Desk riser

AD 608 W 800×D280×H360 AD 610 W1000×D280×H360 AD 612 W1200×D280×H360 AD 614 W1400×D280×H360 AD 616 W1600×D280×H360 AD 618 W1800×D280×H360