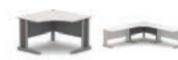

## Connector

오각커넥터 (연결형) Connecting

2KD 517 W800 × D800 × H720

**2KD 507** W1200×D1200×H720

오각커넥터 (자립형) Freestanding

2KD 517F

W800×D800×H720 (회전덕트 장착)

2KD 517FX W800 × D800 × H720 (전선클립 장착)

2KD 507F W1200×D1200×H720

(회전덕트 장착) 2KD 507FX

W1200×D1200×H720 (전선클립 장착)

2KD 5477 R700 (45 °)