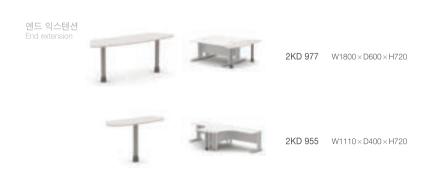

## Extension

사이드 익스텐션 Side Extension KD 406L W600×D570×H720 KD 406R W600×D570×H720

에드 익스텐션 Ending KD 977 W1800×D600×H720 KD 955 W1110×D400×H720

AD series is an economic furniture system that also makes unique impression. It has good durability with combinator of wooden and metalic material.