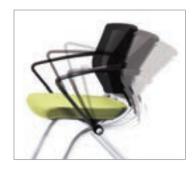

# Executive

Exacutive chairs are ergonimically designed and offers you the best feeling in the seat.

It has simple and slim shape so that users will be satisfied with not only functions but also easthetic aspects.

### C410 series

C410 Series는 인간공학적인 설계와 축적된 DATA BASE를 바탕으로 제작되어 한층 개선된 착석감을 드리며, 슬림하고 깔끔한 외관 디자인은 사용자로 하여금 보는 즐거움과 앉는 즐거움을 동시에 느끼게 합니다. 사용자의 편리함을 가장먼저 생각한 제품. 당신께 최고의 편안함을 드릴 것 입니다.

C410 Series is ergonimically designed with accumulated database to offer you the best feeling in the seat. It has simple and slim shape so that users will be satisfied with not only functions but also easthetic aspects.

Curved External Frame

사용자의 요추부위에서 큰 각도로 꺾어지는 외관 프레임은 메쉬소재, 럼버 서포트와 어우러져 사용자의 요추를 보다 효과적으로 지지해 줍니다. (전 품목 적용)

Sharp-shaped frame is bent at the point of lumbar spine to support users' lumbar spine more effectively combining with mesh surface and the 'lumbar support'. (Applied to all product)