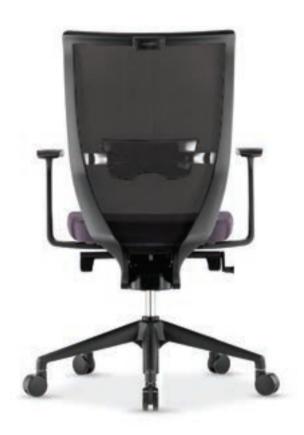

### C410 series

C410 Series는 인간공학적인 설계와 축적된 DATA BASE를 바탕으로 제작되어 한층 개선된 착석감을 드리며, 슬림하고 깔끔한 외관 디자인은 사용자로 하여금 보는 즐거움과 앉는 즐거움을 동시에 느끼게 합니다. 사용자의 편리함을 가장먼저 생각한 제품. 당신께 최고의 편안함을 드릴 것 입니다.

C410 Series is ergonimically designed with accumulated database to offer you the best feeling in the seat. It has simple and slim shape so that users will be satisfied with not only functions but also easthetic aspects.

#### Armrest control

폴리 우레탄 패드를 적용한 높이 조절 팔걸이는 중앙부 버튼은 누른 후 조절 할 수 있습니다.

Armrest with polyurethane pad is adjustable when the button at the center is pressed.