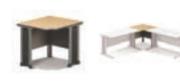

## Connector

오각커넥터 (연결형) Connecting

2KD 517 W800 × D800 × H720

**2KD 507** W1200×D1200×H720

오각커넥터 (자립형) Freestanding

2KD 517F

W800×D800×H720 (회전덕트 장착)

2KD 517FX W800 × D800 × H720 (전선클립 장착)

2KD 507F W1200×D1200×H720

(회전덕트 장착) 2KD 507FX

W1200×D1200×H720 (전선클립 장착)

2KD 5477 R700 (45 °)