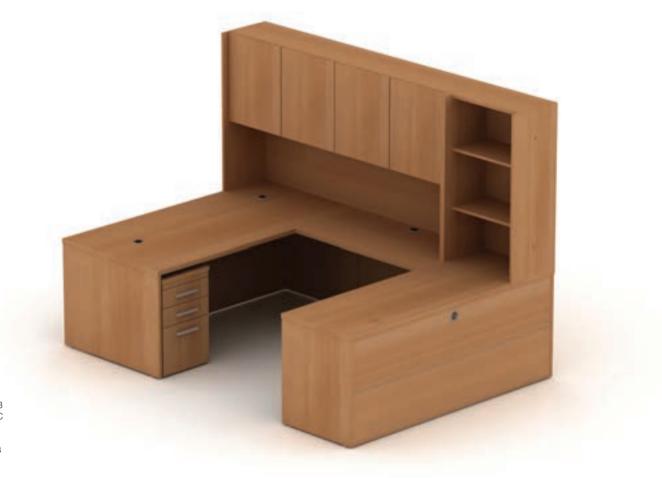

# Pesk KND 018 W1800×D900×H720 RND 018 W1800×D900×H720 KND 018B W1800×D600×H720 보조책상 Side desk KND 011C W1100×D600×H720

KND 011L W1100×D600×H720

#### Cabinet

오버해드캐비닛 Overhead

KNC 020 W2000 × D395 × H1080

KNC 018 W1800 × D395 × H1080

# Table 전형 테이블 KNR 012 Ø1200×H720 테이블 Rectangular KNR 018 W1800×D900×H720 EI 테이블 Tea table KNL 151 W1200×D600×H420

키보드 트레이 Keyboard tray

HDA 2002

HDA 1002