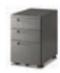

# Pedestal

2단 서랍 2storages

KP 4302 W400×D577×H656

3단 서랍 3storages

KP 4303 W400×D577×H656

Pentray

2KP 4300 W400×D710×H64

2KP 4300N W400×D610×H64