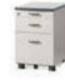

# Pedestal

2단 서랍 2storages

KP 4302 W400×D577×H656

3단 서랍 3storages

KP 4303 W400×D577×H656

Pentray

2KP 4300 W400×D710×H64

2KP 4300N W400×D610×H64