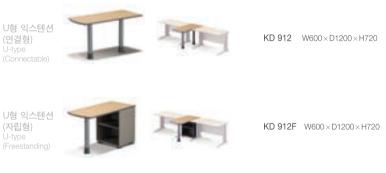

## Connector

오각커넥터 (연결형) Connecting

2KD 517 W800 × D800 × H720

**2KD 507** W1200×D1200×H720

오각커넥터 (자립형) Freestanding

2KD 517F

W800×D800×H720 (회전덕트 장착)

2KD 517FX W800 × D800 × H720 (전선클립 장착)

2KD 507F W1200×D1200×H720

(회전덕트 장착) 2KD 507FX

W1200×D1200×H720 (전선클립 장착)

2KD 5477 R700 (45 °)