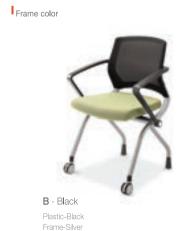

legs are finished with felt to prevent floor scratching.



### C710 series

[Product List]



C710A W607 x D539 x H835



C710AF W607 × D539 × H835



C710 W542×D539×H835



C710F W542 × D539 × H835

- 4 casters

- Urethane Caster · 좌판폴딩 / Folding Seat

백틸트/ Back Tilt

수평적층가능 /

메쉬등판 / Mesh Back Surface 우레탄 캐스터 /

Horizontal Stack

크로스형 4발 / Crossed Leg

- 팔걸이 부착형 / Armrest
- 4발 캐스터형 /

- 팔걸이 부착형 / Armrest
- 고정형 / Back leg fixed

4발 캐스터형 / 4 casters

고정형 / Back leg fixed



C711A W608 × D527 × H815~885



C711 W608 × D527 × H815~885

- 백틸트/ Back Tilt
- 수평적층가능 / Horizontal Stack
- 메쉬등판 / Mesh Back Surface
- 우레탄 캐스터 / Urethane Caster
- · 좌판폴딩 / Folding Seat
- 가스식 높낮이 조절장치 / Sitting Height Control

- 팔걸이 부착형 / Armrest
- · 4발 캐스터형 / 4 casters

· 4발 캐스터형 / 4 casters

### [Finishing color]









Frame-White

### C810 series

공간과 제품의 관계가 고려된 디자인의 C810시리즈는 다양한 마감과 색상으로 선택의 폭을 넓힙니다. 엔지니어링 플라스틱 소재와 최고급화된 프레임 도장은 제품의 품질을 한 단계 업그레이드 시켰고 플라스틱 색상으로는 오렌지, 스카이블루, 레드, 화이트, 그린, 그레이, 블랙이 있습니다. 소재의 차이가 공간의 품격을 높힙니다.

We have concerned relationship between products and space most for C810series. Engneering plastic material and high-grade painting technique avanced the quality of the products. We offer various color range of orange, skyblue, red, white, green, gray, black. Good surface makes good space.



블랙, 실버, 화이트의 3가지 프레임 색상과 플라스틱과 패브릭의 2가지 소재타입은 보다 이상적인 공간을 창조하고 사용자 신체에 편안함을 고려합니다. 힘멜은 제품 및 서비스가 사용자에게 미치는 영향을 평가하고 단점을 최소화하기 위한 것을 목표로 지속적인 연구와 교육을 실행하고 있습니다. 열정을 넘어선 창조의 과학 C810 시리즈.

C810 SERIES has three different types of frame color and two types of surface material, It helps to cre