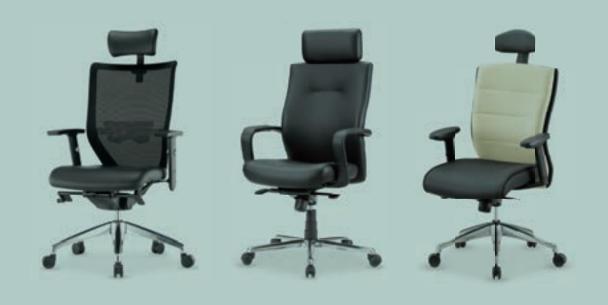

# Executive

Exacutive chairs are ergonimically designed and offers you the best feeling in the seat.

It has simple and slim shape so that users will be satisfied with not only functions but also easthetic aspects.

#### C410EX series

[Product List]

#### C410 EX

C410EX W640×D630×H965~1141

C410HEX W640 × D630 × H1108~1184

#### 기본사양 Standard

개별사양 Option

- 천연가죽 좌판 / Natural Leather Seat
- 매쉬 등판 / Mesh Back
- 싱크로나이즈드 틸팅 / Synchronized Tilting
- 멀티리미티드 틸팅 / Multi Limited Tilting
- 틸팅 강도조절 / Intensity Adjustable Tilting
- 6단 높이조절 팔걸이 / Adjustable Armrest
- 플라스틱 암포스트 / Plastic Armpost 우레탄 암페드 / Urethane Armpad
- · 가스식 높이조절 중심봉 / Height Adjustable Gas Cylinder
- · 요추받이 / Lumbar Support
- 알루미늄 베이스 / Aluminum Base
- 이중바퀴-우레탄 캐스터 / Urethane Caster