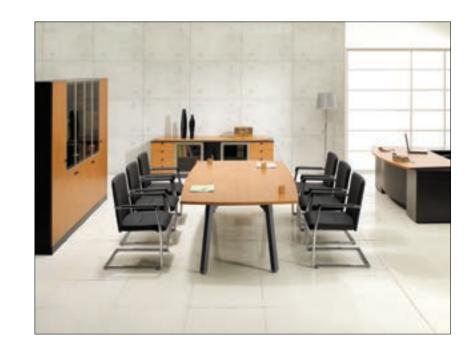

#### Table

PRB 018 W1800×D900×H720

사각테이블 Rectangular

PRB 024 W2400×D1200×H720

Elegant and Luxurious cherry patterend surface creats calm and modern space.

Elegant and Luxurious cherry patterend surface creat calm and modern space.

#### Kastenseries

[Product List]