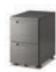

# Pedestal

2단 서랍

AP 0312 W404 × D560 × H579

Pentray

3단 서랍 3storages

AP 0313 W404 × D560 × H579