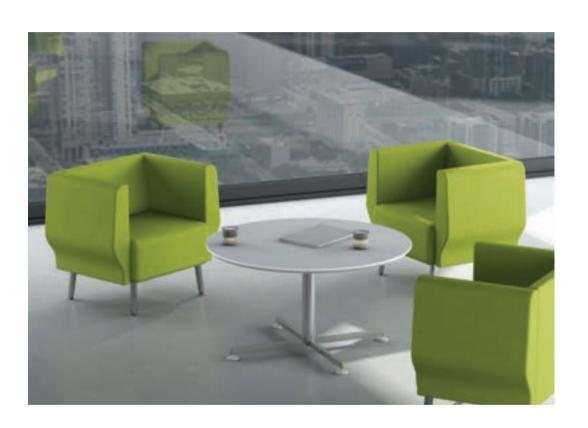

# Sofa work on style

Himmel is now preparing himmel's own sofa series that is perfectly designed. It will dignify your work life.

Sofa

Sofa

Sofa

AR6 Series' base is chromeplated and worksurface is edged with three-dimensional material. That creates magnificent conference space.