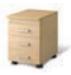

**KPMM 03** W404×D560×H579

일반 4단 서랍 4storages

KPMM 04 W404 × D560 × H579

Pedestal

2단 서랍 2storages

KP 4302 W400×D577×H656

3단 서랍 3storages

KP 4303 W400×D577×H656

Pentray

일반 3단 서랍 (목재앞판) 3storages

KP 0003 W404×D560×H579

일반 4단 서랍 (목재앞판) 4storages

KP 0004 W404 × D560 × H579

서랍 외장상판 (KP 4302/ KP 4303 용) Top panel

KP 4300 W400×D710×H64 KP 4300N W400×D610×H64