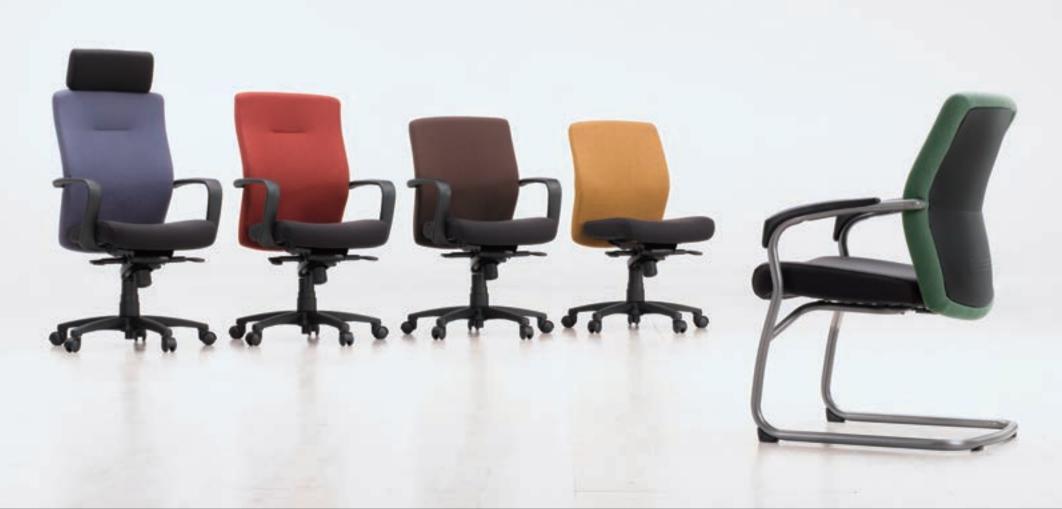

### C810 series

공간과 제품의 관계가 고려된 디자인의 C810시리즈는 다양한 마감과 색상으로 선택의 폭을 넓힙니다. 엔지니어링 플라스틱 소재와 최고급화된 프레임 도장은 제품의 품질을 한 단계 업그레이드 시켰고 플라스틱 색상으로는 오렌지, 스카이블루, 레드, 화이트, 그린, 그레이, 블랙이 있습니다. 소재의 차이가 공간의 품격을 높힙니다.

We have concerned relationship between products and space most for C810series. Engneering plastic material and high-grade painting technique avanced the quality of the products. We offer various color range of orange, skyblue, red, white, green, gray, black. Good surface makes good space.

블랙, 실버, 화이트의 3가지 프레임 색상과 플라스틱과 패브릭의 2가지 소재타입은 보다 이상적인 공간을 창조하고 사용자 신체에 편안함을 고려합니다. 힘멜은 제품 및 서비스가 사용자에게 미치는 영향을 평가하고 단점을 최소화하기 위한 것을 목표로 지속적인 연구와 교육을 실행하고 있습니다. 열정을 넘어선 창조의 과학 C810 시리즈.

C810 SERIES has three different types of frame color and two types of surface material, It helps to creat ideal space and give the users comfort, Himmel evaluates our products and service as an influence to the users. We do our best to reduce defects, It is science of creation.