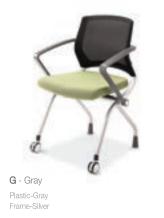

egs are finished with felt to prevent floor scratching.



### C710 series

[Product List]



C710A W607 x D539 x H835



C710AF W607 × D539 × H835



C710 W542×D539×H835



C710F W542 × D539 × H835

- 4 casters

- Urethane Caster · 좌판폴딩 / Folding Seat

백틸트/ Back Tilt

수평적층가능 /

메쉬등판 / Mesh Back Surface 우레탄 캐스터 /

Horizontal Stack

크로스형 4발 / Crossed Leg

- 팔걸이 부착형 / Armrest
- 4발 캐스터형 /

- 팔걸이 부착형 / Armrest
- 고정형 / Back leg fixed

4발 캐스터형 / 4 casters

고정형 / Back leg fixed



C711A W608 × D527 × H815~885



C711 W608 × D527 × H815~885

- 백틸트/ Back Tilt
- 수평적층가능 / Horizontal Stack
- 메쉬등판 / Mesh Back Surface
- 우레탄 캐스터 / Urethane Caster
- · 좌판폴딩 / Folding Seat
- 가스식 높낮이 조절장치 / Sitting Height Control

- 팔걸이 부착형 / Armrest
- · 4발 캐스터형 / 4 casters

· 4발 캐스터형 / 4 casters

### [Finishing color]









Frame-White

### C810 series

공간과 제품의 관계가 고려된 디자인의 C810시리즈는 다양한 마감과 색상으로 선택의 폭을 넓힙니다. 엔지니어링 플라스틱 소재와 최고급화된 프레임 도장은 제품의 품질을 한 단계 업그레이드 시켰고 플라스틱 색상으로는 오렌지, 스카이블루, 레드, 화이트, 그린, 그레이, 블랙이 있습니다. 소재의 차이가 공간의 품격을 높힙니다.

We have concerned relationship between products and space most for C810series. Engneering plastic material and high-grade painting technique avanced the quality of the products. We offer various color range of orange, skyblue, red, white, green, gray, black. Good surface makes good space.



블랙, 실버, 화이트의 3가지 프레임 색상과 플라스틱과 패브릭의 2가지 소재타입은 보다 이상적인 공간을 창조하고 사용자 신체에 편안함을 고려합니다. 힘멜은 제품 및 서비스가 사용자에게 미치는 영향을 평가하고 단점을 최소화하기 위한 것을 목표로 지속적인 연구와 교육을 실행하고 있습니다. 열정을 넘어선 창조의 과학 C810 시리즈.

C810 SERIES has three different types of frame color and two types of surface material, It helps to creat