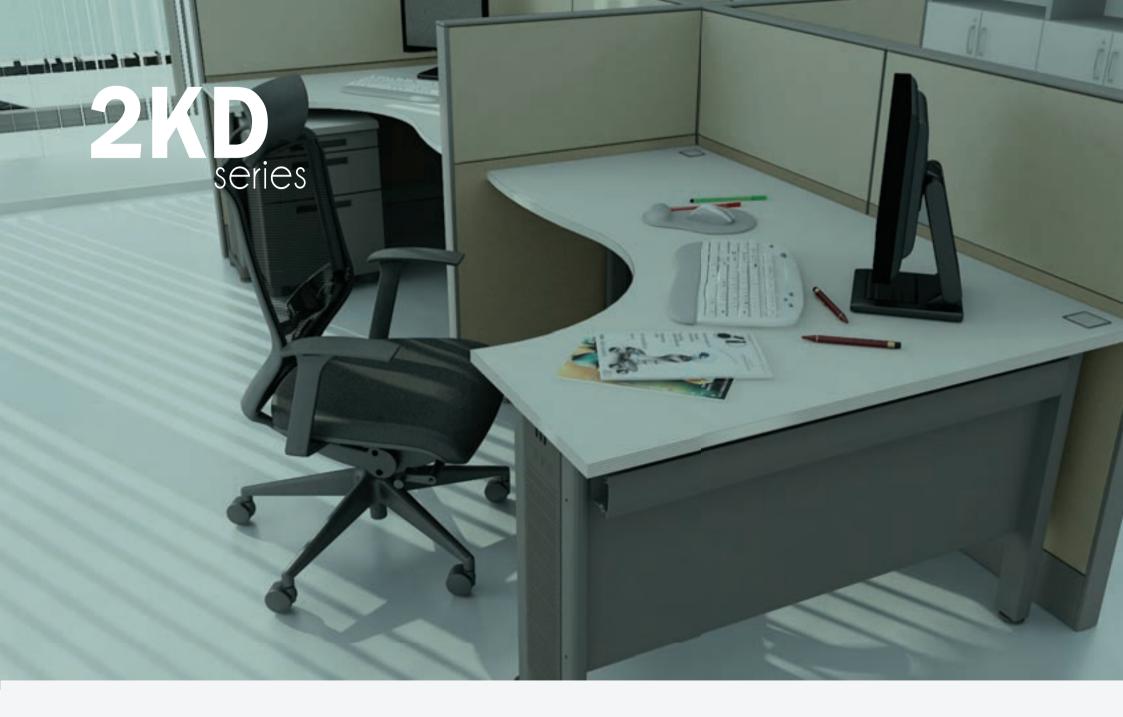

# Future To produce outstanding goods that fit for rapid time change, moreover to make them ahead of the times, we plan on products with future-oriented viewpoint.

2KD is upgraded version of KD which became smarter looking and functionally improved. The noticable difference is the desk flat edge and the new top cap applied.

 상판의 측면을 윗면과 동일한 색상의 ABS 평엣지로 마감하여 원목의 느낌과 친환경성을 높였습니다.

The side of worksurfaces are finished with ABS edge that has the same color as the top. It is eco friendly and makes worksurfaces look natural wood

 상판과 하부다리의 볼트결합 방식을 채택하여, 피스결합 방식과 달리 반복되는 조립과 해체에도 상판의 손상없이 우수한 결합력을 유지 할 수 있습니다.

A worksurface and legs are joined by bolts so that a desk can maintain solidity despite repeated constructing and disjoint.

C. 측면과 코너부의 철재다리는 덕트 형태로 설계되어 전선이 보이지 않게 수직 배선이 가능합니다.

Steel legs work as vertical ducts that manage electric wires invisibly.

전. 전선클립이 상판밑에 장착되어 수평방향의 배선을 깔끔하게 처리합니다.

Wire clips under a worksurface make a desk tidy looking,

은. 철재 보강파이프를 상판 하부에 장착하여 휨과 변형을 방지하여 줍니다.

Steel armatures under a worksurface prevent it from bending and metamorphosis

회전식 덕트가 상판밑에 장착되어 수평방향의 배선처리와 멀티탭의 수납공간을 제공 합니다. (option)

A horizontal rotating duct manages electric wires and contains multi-outlet strips.

어로운 반투명 전선캡은 배선을 더 깔끔하게 하고 제품의 포인트로서 작용합니다

Transparent top caps manage wires more tidily and became one of the design points.