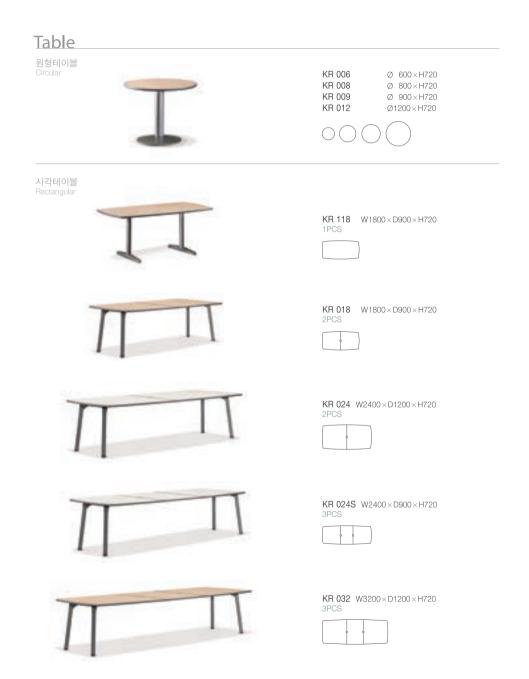

### Circular table

원형테이블

AR 608 Ø800×H720 AR 609 Ø900×H720

### Duct table

사각테이블 Rectangular

AR 618A W1800×D900×H720 1PCS

AR 624A W2400×D1200×H720

수평덕트 기본장착 (덕트형)

자바라형 수직덕트 기본장착 (덕트형)

### [Product List]

원형테이블 Circular

2KR 006 Ø 600×H720 2KR 008 Ø 800×H720 2KR 009 Ø 900×H720 2KR 012 Ø1200×H720

**2KR 118** W1800×D900×H720 1PCS

2KR 018 W1800×D900×H720

2KR 024 W2400×D1200×H720 2PCS

**2KR 024S** W2400×D900×H720 3PCS

**2KR 032** W3200×D1200×H720 3PCS