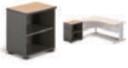

# Pedestal

2단 서랍 2storages

KP 4302 W400×D577×H656

3단 서랍 3storages

KP 4303 W400×D577×H656

Pentray

2KP 4300 W400×D710×H64

2KP 4300N W400×D610×H64

**KPMM 03** W404×D560×H579

일반 4단 서랍 4storages

KPMM 04 W404 × D560 × H579

Pedestal

2단 서랍 2storages

KP 4302 W400×D577×H656

3단 서랍 3storages

KP 4303 W400×D577×H656

Pentray

일반 3단 서랍 (목재앞판) 3storages

KP 0003 W404×D560×H579

일반 4단 서랍 (목재앞판) 4storages

KP 0004 W404 × D560 × H579

서랍 외장상판 (KP 4302/ KP 4303 용) Top panel

KP 4300 W400×D710×H64 KP 4300N W400×D610×H64