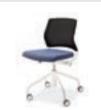

# C510 series

인간공학이 적용된 미려한 등판, 볼트가 노출되지 않는 등좌판 연동형 팔걸이, 정제된 단순함속에서 차별화 된 기술력을 경험 하실 수 있으며 싱크로나이즈드 틸트의 적용으로 사용자의 체형에 맞게 조절하여 사용하실 수 있도록 설계되었습니다.

C510 has ergonomically designed back and sleek armrest, It is externally refined and also functionally improved, Synchronized Tilting is applied to fit all body conditions.

### [Product List]

|                                                   | 기본사양                                                                    | 개별사양                                                                        |
|---------------------------------------------------|-------------------------------------------------------------------------|-----------------------------------------------------------------------------|
| C510AH W600×D620×H1140~1210                       | Standard<br>· 높은 등관 / Long Back                                         | Option<br>· 넥레스트 / Neckrest                                                 |
| C510AT W600×D620×H1140×1210                       | - 고정확실이 / Armrest (Unadjustable)<br>- 싱크로나이즈드 틸팅 / Synchronized Tilting |                                                                             |
| C512A W600×D620×H880~950  C512 W600×D620×H880~950 | ・ 낮은 등판 / Short Back<br>・ 싱크로나이즈드 틸팅 / Synchronized Tilting             | ・고정팔걸이 / Armrest (Unadjustable)                                             |
| C511 W600×D620×H960                               |                                                                         | ・ 낮은 등판 / Short Back<br>・ 회의용 / Conference Chair<br>・ 고정프레임베이스 / Frame Base |