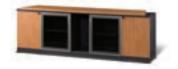

Himmel's cabinets help efficient storing and they are all systematized so that users manage and organize things conveniently.

캐비닛은 높은 수납효율과 시스템화로 문서 및 기타물품의 보관, 관리효율을 높여줍니다. 2KD, KD, AD의 사양이 적용된 세 가지 타입이 있습니다.

Himmel's cabinets help efficient storing and they are all systematized so that users manage and organize things conveniently. There are three types with different finishing.

모든도어는 원터치 클립 방식의 고급한지를 사용하며, 한지 부착시에 피스를 사용하지 않아 도어 부착부의 내구성을 강화 하였습니다.