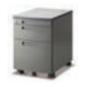

2KPMM 03 W404×D560×H579

2KPMM 04 W404×D560×H579

# Pedestal

2단 서랍 2storages

KP 4302 W400×D577×H656

3단 서랍 3storages

KP 4303 W400×D577×H656

Pentray

2KP 4300 W400×D710×H64

2KP 4300N W400×D610×H64