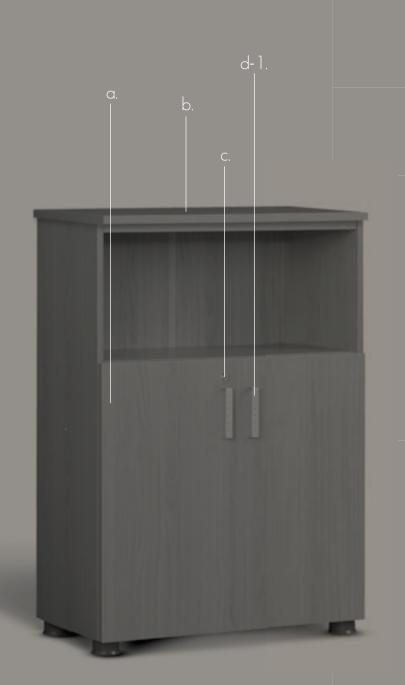

Himmel's cabinets help efficient storing and they are all systematized so that users manage and organize things conveniently.

캐비닛은 높은 수납효율과 시스템화로 문서 및 기타물품의 보관, 관리효율을 높여줍니다. 2KD, KD, AD의 사양이 적용된 세 가지 타입이 있습니다.

Himmel's cabinets help efficient storing and they are all systematized so that users manage and organize things conveniently. There are three types with different finishing.

모든도어는 원터치 클립 방식의 고급한지를 사용하며, 한지 부착시에 피스를 사용하지 않아 도어 부착부의 내구성을 강화 하였습니다.

O. 외장상판\_ 2, 3단장은 기본사양 4, 5, 6 단장은 선택사양(옵션)

기존의 랏지 시건 방식 대신 The stop strip makes 스톱스트립 방식을 사용함으로써 door close smoothly and 도어 개폐시의 소음을 줄이고 fixed conveniently, 우수한 시건성을 제공합니다.

- ] 직선미를 살린 손잡이는 미려한 칼라의 도장과 함께 제품의 품위를 높여줍니다. (AD cabinet 적용)

부드러운 라운드 타입의 손잡이는 미려한 칼라의 도장과 함께 제품의 품위를 높여줍니다. (KD/2KD cabinet 적용)

d-2.

하부에 높이 조절용 글라이더를 장착하여 고르지 않은 바닥에도 안정된 설치가 가능하며 물청소 등 바닥의 습기로 부터 제품을 보호해 줍니다.

키 분실시에도 제품의 손상없이 빠른 처리를 가능하게 해줍니다.

HIMMEL제품의 모든 도어에는 댐핑 기능이 내장된 고급힌지가 **SOFT** 기본장착되어 도어가 부드럽고 조용하게 닫힙니다.