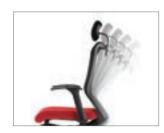

#### Down Synchronized Tilting

인간의 움직임과 가장 유사한 움직임을 느낄 수 있도록 하기 위해 현존하는 최고의 system 인 다운 싱크로 기능을 채택 하였습니다. It has Down Synchronized
Tilting which offers the most
similar movement to human's.