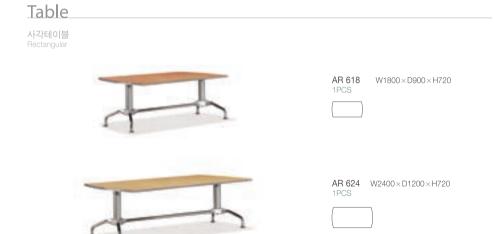

#### Table

PRB 018 W1800×D900×H720

사각테이블 Rectangular

PRB 024 W2400×D1200×H720

Elegant and Luxurious cherry patterend surface creats calm and modern space.

Elegant and Luxurious cherry patterend surface creat calm and modern space.