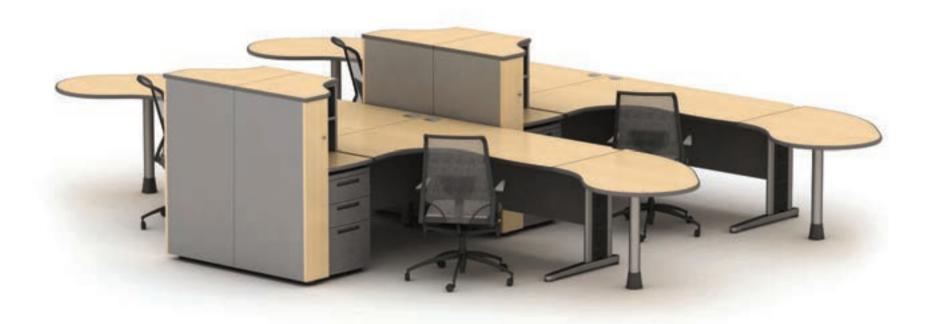

# [Group Workspace]

KD Series is new concept furniture that maximizes work productivity and make better space composition.

O. 상판과 하부다리의 볼트결합 방식을 채택하여, 피스결합 방식과 달리 반복되는 조립과 해체에도 상판의 손상없이 우수한 결합력을 유지 할 수 있습니다.