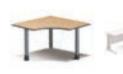

## Connector

오각커넥터 (연결형) Connecting

2KD 517 W800 × D800 × H720

**2KD 507** W1200×D1200×H720

오각커넥터 (자립형) Freestanding

2KD 517F

W800×D800×H720 (회전덕트 장착)

2KD 517FX W800 × D800 × H720 (전선클립 장착)

2KD 507F W1200×D1200×H720

(회전덕트 장착) 2KD 507FX

W1200×D1200×H720 (전선클립 장착)

2KD 5477 R700 (45 °)