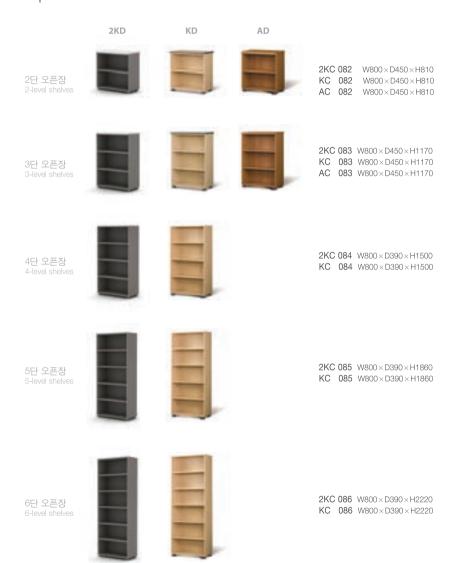

사용하며, 한지 부착시에 피스를 사용하지 않아 도어 부착부의 내구성을 강화 하였습니다.

O. 외장상판\_ 2, 3단장은 기본사양 4, 5, 6 단장은 선택사양(옵션)

기존의 랏지 시건 방식 대신 The stop strip makes 스톱스트립 방식을 사용함으로써 door close smoothly and 도어 개폐시의 소음을 줄이고 fixed conveniently, 우수한 시건성을 제공합니다.

- ] 직선미를 살린 손잡이는 미려한 칼라의 도장과 함께 제품의 품위를 높여줍니다. (AD cabinet 적용)

부드러운 라운드 타입의 손잡이는 미려한 칼라의 도장과 함께 제품의 품위를 높여줍니다. (KD/2KD cabinet 적용)

d-2.

하부에 높이 조절용 글라이더를 장착하여 고르지 않은 바닥에도 안정된 설치가 가능하며 물청소 등 바닥의 습기로 부터 제품을 보호해 줍니다.

키 분실시에도 제품의 손상없이 빠른 처리를 가능하게 해줍니다.



HIMMEL제품의 모든 도어에는 댐핑 기능이 내장된 고급힌지가 **SOFT** 기본장착되어 도어가 부드럽고 조용하게 닫힙니다.

CLOSING DOOR High-quality hinge is applied every door of Himmel's products for soft and quiet closing.

# OBK ON STYLE

#### **Cabinet**

[Product List]





#### File cabinet



#### Back panel(18T)



#### Top panel

외장상판



#### Open cabinet



#### Lower door cabinet



#### Door cabinet



#### Glassdoor cabinet



#### Closet

옷장





Terra panel system creates environment that is concentrated and independent, or open flexibly. It increases creativity and makes space more communicative space.

Terra panel system creates environment that is concentrated and independent, or open flexibly. It increases creativity and makes more communicative space.





## Terra series

[Product List]

#### Basic panel

기본패널



TP 0060 W 600×H954 TP 0070 W 700×H954 TP 0080 W 800×H954 TP 0100 W1000×H964 TP 0120 W1200×H954



TP 0062 W 600×H1154 TP 0072 W 700×H1154 TP 0082 W 800×H1154 TP 0102 W1000×H1154 TP 0122 W1200×H1154



TP 0064 W 600×H1354 TP 0074 W 700×H1354 TP 0084 W 800×H1354 TP 0104 W1000×H1354 TP 0124 W1200×H1354



TP 0066 W 600×H155