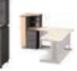

# Extension

KD Series is one of the most efficient office system. It is consisted of compect modules that are free to separate and reconstitute.

KD Series is one of the most efficient office system. It is consisted of compect modules that are free to separate and reconstitute.

## Extension

사이드 익스텐션 Side Extension KD 406L W600×D570×H720 KD 406R W600×D570×H720

에드 익스텐션 Ending KD 977 W1800×D600×H720 KD 955 W1110×D400×H720

AD series is an economic furniture system that also makes unique impression. It has good durability with combinator of wooden and metalic material.