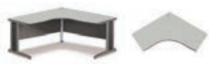

L형 책상 (톨유닛 연결형) L-type (connectable to tallunit

2KD 362L W1600×D1200×H720 2KD 382L W1800×D1200×H720 2KD 362R W1600×D1200×H720 2KD 382R W1800×D1200×H720

120도 책상 Wide angle

2KD577 W2000×D1205×H720

수평회전덕트

800일자 KA008DT W800