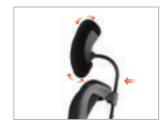

#### Neckrest Control

넥레스트 패드를 앞으로 당겨 상하 조절을 하고 난 후 손을 놓게 되면 넥레스트가 자동으로 잠기게 됩니다. The neckrest is locked automatically when users release the pad after pulling it to adjust up or down.