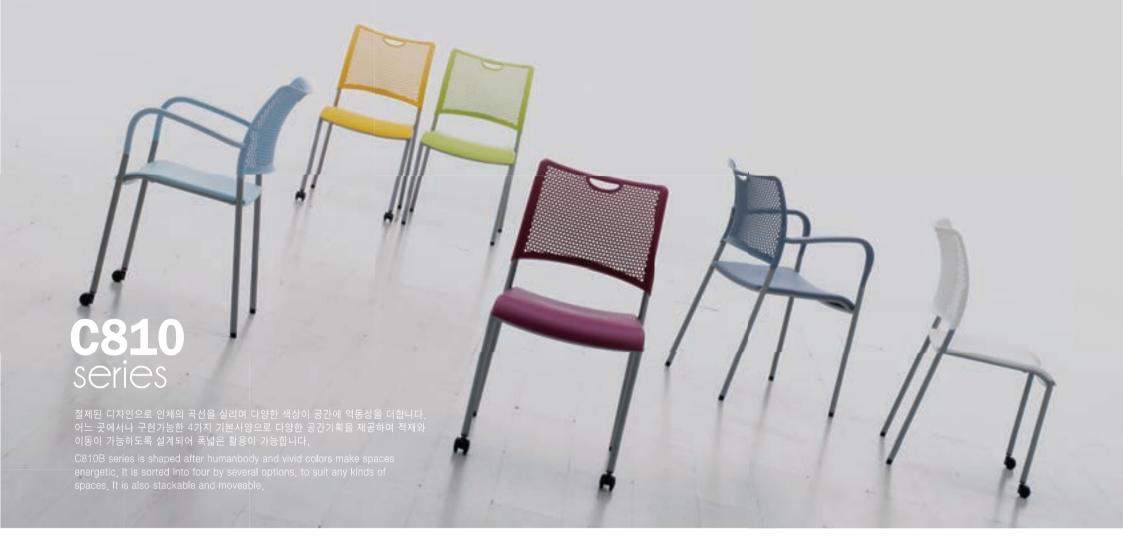

### C810 series

공간과 제품의 관계가 고려된 디자인의 C810시리즈는 다양한 마감과 색상으로 선택의 폭을 넓힙니다. 엔지니어링 플라스틱 소재와 최고급화된 프레임 도장은 제품의 품질을 한 단계 업그레이드 시켰고 플라스틱 색상으로는 오렌지, 스카이블루, 레드, 화이트, 그린, 그레이, 블랙이 있습니다. 소재의 차이가 공간의 품격을 높힙니다.

We have concerned relationship between products and space most for C810series. Engneering plastic material and high-grade painting technique avanced the quality of the products. We offer various color range of orange, skyblue, red, white, green, gray, black. Good surface makes good space.

블랙, 실버, 화이트의 3가지 프레임 색상과 플라스틱과 패브릭의 2가지 소재타입은 보다 이상적인 공간을 창조하고 사용자 신체에 편안함을 고려합니다. 힘멜은 제품 및 서비스가 사용자에게 미치는 영향을 평가하고 단점을 최소화하기 위한 것을 목표로 지속적인 연구와 교육을 실행하고 있습니다. 열정을 넘어선 창조의 과학 C810 시리즈.

C810 SERIES has three different types of frame color and two types of surface material, It helps to creat ideal space and give the users comfort, Himmel evaluates our products and service as an influence to the users. We do our best to reduce defects, It is science of creation.