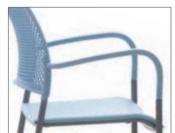

### C810 series

공간과 제품의 관계가 고려된 디자인의 C810시리즈는 다양한 마감과 색상으로 선택의 폭을 넓힙니다. 엔지니어링 플라스틱 소재와 최고급화된 프레임 도장은 제품의 품질을 한 단계 업그레이드 시켰고 플라스틱 색상으로는 오렌지, 스카이블루, 레드, 화이트, 그린, 그레이, 블랙이 있습니다. 소재의 차이가 공간의 품격을 높힙니다.

We have concerned relationship between products and space most for C810series. Engneering plastic material and high-grade painting technique avanced the quality of the products. We offer various color range of orange, skyblue, red, white, green, gray, black. Good surface makes good space.

블랙, 실버, 화이트의 3가지 프레임 색상과 플라스틱과 패브릭의 2가지 소재타입은 보다 이상적인 공간을 창조하고 사용자 신체에 편안함을 고려합니다. 힘멜은 제품 및 서비스가 사용자에게 미치는 영향을 평가하고 단점을 최소화하기 위한 것을 목표로 지속적인 연구와 교육을 실행하고 있습니다. 열정을 넘어선 창조의 과학 C810 시리즈.

C810 SERIES has three different types of frame color and two types of surface material, It helps to creat ideal space and give the users comfort, Himmel evaluates our products and service as an influence to the users. We do our best to reduce defects, It is science of creation.