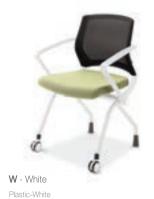

s are finished with felt to prevent floor scratching.



### C710 series

[Product List]



C710A W607 x D539 x H835



C710AF W607 × D539 × H835



C710 W542×D539×H835



C710F W542 × D539 × H835

- 4 casters

- Urethane Caster · 좌판폴딩 / Folding Seat

백틸트/ Back Tilt

수평적층가능 /

메쉬등판 / Mesh Back Surface 우레탄 캐스터 /

Horizontal Stack

크로스형 4발 / Crossed Leg

- 팔걸이 부착형 / Armrest
- 4발 캐스터형 /

- 팔걸이 부착형 / Armrest
- 고정형 / Back leg fixed

4발 캐스터형 / 4 casters

고정형 / Back leg fixed



C711A W608 × D527 × H815~885



C711 W608 × D527 × H815~885

- 백틸트/ Back Tilt
- 수평적층가능 / Horizontal Stack
- 메쉬등판 / Mesh Back Surface
- 우레탄 캐스터 / Urethane Caster
- · 좌판폴딩 / Folding Seat
- 가스식 높낮이 조절장치 / Sitting Height Control

- 팔걸이 부착형 / Armrest
- · 4발 캐스터형 / 4 casters

· 4발 캐스터형 / 4 casters

### [Finishing color]









Frame-White

### C810 series

공간과 제품의 관계가 고려된 디자인의 C810시리즈는 다양한 마감과 색상으로 선택의 폭을 넓힙니다. 엔지니어링 플라스틱 소재와 최고급화된 프레임 도장은 제품의 품질을 한 단계 업그레이드 시켰고 플라스틱 색상으로는 오렌지, 스카이블루, 레드, 화이트, 그린, 그레이, 블랙이 있습니다. 소재의 차이가 공간의 품격을 높힙니다.

We have concerned relationship between products and space most for C810series. Engneering plastic material and high-grade painting technique avanced the quality of the products. We offer various color range of orange, skyblue, red, white, green, gray, black. Good surface makes good space.



블랙, 실버, 화이트의 3가지 프레임 색상과 플라스틱과 패브릭의 2가지 소재타입은 보다 이상적인 공간을 창조하고 사용자 신체에 편안함을 고려합니다. 힘멜은 제품 및 서비스가 사용자에게 미치는 영향을 평가하고 단점을 최소화하기 위한 것을 목표로 지속적인 연구와 교육을 실행하고 있습니다. 열정을 넘어선 창조의 과학 C810 시리즈.

C810 SERIES has three different types of frame color and two types of surface material, It helps to creat i