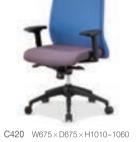

down.

#### C410

# C410 series

### [Product List]

























#### 기본사양 Standard





개별사양

Option

- · 매쉬 등판 / Mesh Back · 싱크로나이즈드 틸팅 / Synchronized Tilting
- · 멀티리미티드 틸팅 / Multi Limited Tilting
- · 틸팅 강도조절 / Intensity Adjustable Tilting
- · 가스식 높이조절 중심봉 / Height Adjustable Gas Cylinder
- · 요추받이 / Lumbar Support
- · 플라스틱 베이스 / Plastic Base
- · 이중바퀴-우레탄 캐스터 / Urethane Caster

- 넥레스트 / Neckrest
- 플라스틱 팔걸이 / Plastic Armrest



- 6단 높이조절 팔걸이 / Adjustable Armrest
- 플라스틱 암포스트 / Plastic Armpost 우레탄 암페드 / Urethane Armpad

- 넥레스트 / Neckrest
- 6단 높이조절 팔걸이 / Adjustable Armrest
- 플라스틱 암포스트 / Plastic Armpost
- · 우레탄 암페드 / Urethane Armpad



### [Product List]











· 넥레스트 / Neckrest

- 6단 높이조절 팔걸이 / Adjustable Armrest
- 싱크로나이즈드 틸팅 / Synchronized Tilting
- 플라스틱 베이스 / Plastic Base





- · 회의용 / Conference Chair
- · 고정프레임베이스 / Frame Base



C421 W600 × D560 × H965

# C510 series

인간공학이 적용된 미려한 등판, 볼트가 노출되지 않는 등좌판 연동형 팔걸이, 정제된 단순함속에서 차별화 된 기술력을 경험 하실 수 있으며 싱크로나이즈드 틸트의 적용으로 사용자의 체형에 맞게 조절하여 사용하실 수 있도록 설계되었습니다.

C510 has ergonomically designed back and sleek armrest, It is externally refined and also functionally improved, Synchronized Tilting is applied to fit all body conditions.



# C510 series

C510

### [Product List]



|                                                   | 기본사양                                                                    | 개별사양                                                                        |
|---------------------------------------------------|-------------------------------------------------------------------------|----------------