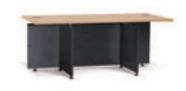

# Future To produce outstanding goods that fit for rapid time change, moreover to make them ahead of the times, we plan on products with future-oriented viewpoint.

2KD is upgraded version of KD which became smarter looking and functionally improved. The noticable difference is the desk flat edge and the new top cap applied.

 상판의 측면을 윗면과 동일한 색상의 ABS 평엣지로 마감하여 원목의 느낌과 친환경성을 높였습니다.

The side of worksurfaces are finished with ABS edge that has the same color as the top. It is eco friendly and makes worksurfaces look natural wood

 상판과 하부다리의 볼트결합 방식을 채택하여, 피스결합 방식과 달리 반복되는 조립과 해체에도 상판의 손상없이 우수한 결합력을 유지 할 수 있습니다.

A worksurface and legs are joined by bolts so that a desk can maintain solidity despite repeated constructing and disjoint.