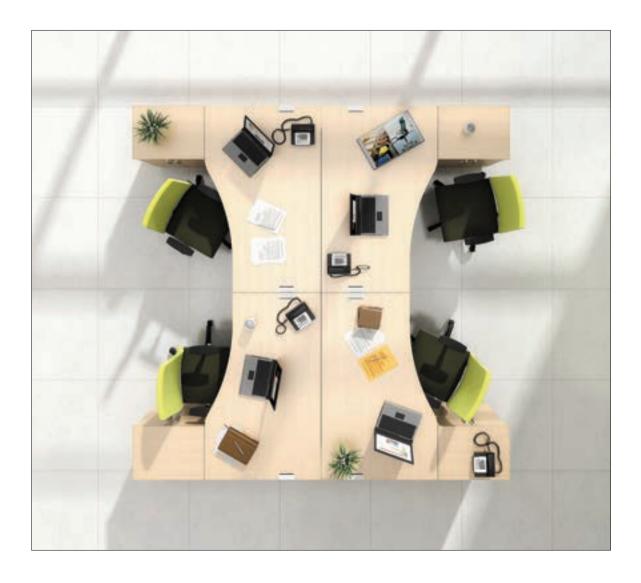

## Extension

사이드 익스텐션 Side Extension KD 406L W600×D570×H720 KD 406R W600×D570×H720

에드 익스텐션 Ending KD 977 W1800×D600×H720 KD 955 W1110×D400×H720

AD series is an economic furniture system that also makes unique impression. It has good durability with combinator of wooden and metalic material.

AD series is an economic furniture system that also makes unique impression. It has good durability with combinaton of wooden and metalic material.

# [Work Station]

AD시리즈는 자유롭고 간편하게 워크스테이션을 구성할 수 있는 가변성을 갖춘 오피스퍼니쳐입니다.

AD Series has flexible configuration to suit all types of office. Also work space become easy to be refurnished.