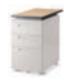

# Pedestal

2단 서랍 2storages

KP 4302 W400×D577×H656

3단 서랍 3storages

KP 4303 W400×D577×H656

Pentray

2KP 4300 W400×D710×H64

2KP 4300N W400×D610×H64

**KPMM 03** W404×D560×H579

일반 4단 서랍 4storages

KPMM 04 W404 × D560 × H579

Pedestal

2단 서랍 2storages

KP 4302 W400×D577×H656

3단 서랍 3storages

KP 4303 W400×D577×H656

Pentray

일반 3단 서랍 (목재앞판) 3storages

KP 0003 W404×D560×H579

일반 4단 서랍 (목재앞판) 4storages

KP 0004 W404 × D560 × H579

서랍 외장상판 (KP 4302/ KP 4303 용) Top panel

KP 4300 W400×D710×H64 KP 4300N W400×D610×H64