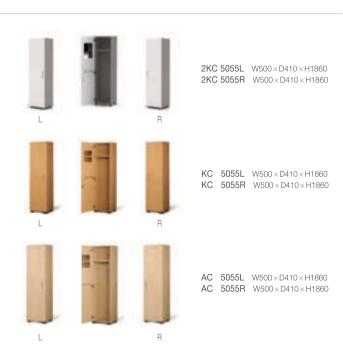

#### **Cabinet**

[Product List]

#### Closet

옷장

Terra panel system creates environment that is concentrated and independent, or open flexibly. It increases creativity and makes space more communicative space.

Terra panel system creates environment that is concentrated and independent, or open flexibly. It increases creativity and makes more communicative space.