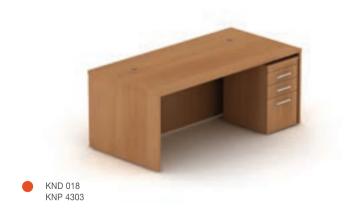

# Pesk KND 018 W1800×D900×H720 RND 018 W1800×D900×H720 KND 018B W1800×D600×H720 보조책상 Side desk KND 011C W1100×D600×H720

KND 011L W1100×D600×H720