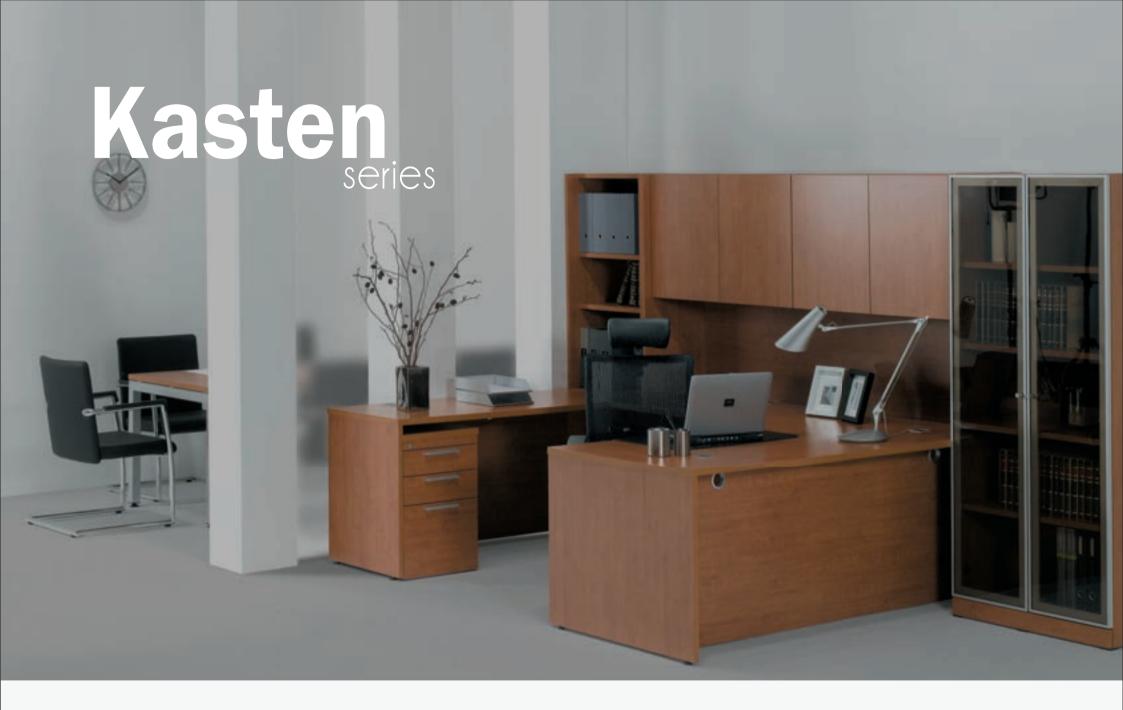

#### Kastenseries

[Product List]

#### Kastenseries

[Workstation List]

KND 018 KND 018B KND 011C KNC 020 KNC 060 KNP 4303

Upright design with two-toned finishing makes solemn and stylish space . It is for the progressive leaders moving ahead in to the future Upright design with two-toned finishing makes solemn and stylish space, It is for the progressive leaders moving ahead in to the future