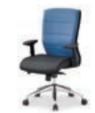

### C410 series

C410 Series는 인간공학적인 설계와 축적된 DATA BASE를 바탕으로 제작되어 한층 개선된 착석감을 드리며, 슬림하고 깔끔한 외관 디자인은 사용자로 하여금 보는 즐거움과 앉는 즐거움을 동시에 느끼게 합니다. 사용자의 편리함을 가장먼저 생각한 제품. 당신께 최고의 편안함을 드릴 것 입니다.

C410 Series is ergonimically designed with accumulated database to offer you the best feeling in the seat. It has simple and slim shape so that users will be satisfied with not only functions but also easthetic aspects.

Curved External Frame

사용자의 요추부위에서 큰 각도로 꺾어지는 외관 프레임은 메쉬소재, 럼버 서포트와 어우러져 사용자의 요추를 보다 효과적으로 지지해 줍니다. (전 품목 적용)

Sharp-shaped frame is bent at the point of lumbar spine to support users' lumbar spine more effectively combining with mesh surface and the 'lumbar support'. (Applied to all product)

#### Armrest control

폴리 우레탄 패드를 적용한 높이 조절 팔걸이는 중앙부 버튼은 누른 후 조절 할 수 있습니다.

Armrest with polyurethane pad is adjustable when the button at the center is pressed.

#### Down Synchronized Tilting

인간의 움직임과 가장 유사한 움직임을 느낄 수 있도록 하기 위해 현존하는 최고의 system 인 다운 싱크로 기능을 채택 하였습니다. It has Down Synchronized
Tilting which offers the most
similar movement to human's.

#### Tilting Power Control

등판이 기울어지는 힘에 있어서 사용자의 신체사이즈, 체중 및 성별 등 다양한 인체에 대응 할 수 있도록 틸팅 강도 조절 기능을 제공합니다. 손잡이를 외각으로 당겨서 돌리면 누구나 쉽게 조절 할 수 있습니다. The back tilting power control makes it free to tilt with all kinds of body condition.