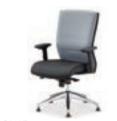

# C510 series

인간공학이 적용된 미려한 등판, 볼트가 노출되지 않는 등좌판 연동형 팔걸이, 정제된 단순함속에서 차별화 된 기술력을 경험 하실 수 있으며 싱크로나이즈드 틸트의 적용으로 사용자의 체형에 맞게 조절하여 사용하실 수 있도록 설계되었습니다.

C510 has ergonomically designed back and sleek armrest, It is externally refined and also functionally improved, Synchronized Tilting is applied to fit all body conditions.

### [Product List]

|                                                   | 기본사양                                                                    | 개별사양                                                                        |
|---------------------------------------------------|-------------------------------------------------------------------------|-----------------------------------------------------------------------------|
| C510AH W600×D620×H1140~1210                       | Standard<br>· 높은 등관 / Long Back                                         | Option<br>· 넥레스트 / Neckrest                                                 |
| C510AT W600×D620×H1140×1210                       | - 고정확실이 / Armrest (Unadjustable)<br>- 싱크로나이즈드 틸팅 / Synchronized Tilting |                                                                             |
| C512A W600×D620×H880~950  C512 W600×D620×H880~950 | ・ 낮은 등판 / Short Back<br>・ 싱크로나이즈드 틸팅 / Synchronized Tilting             | ・고정팔걸이 / Armrest (Unadjustable)                                             |
| C511 W600×D620×H960                               |                                                                         | ・ 낮은 등판 / Short Back<br>・ 회의용 / Conference Chair<br>・ 고정프레임베이스 / Frame Base |